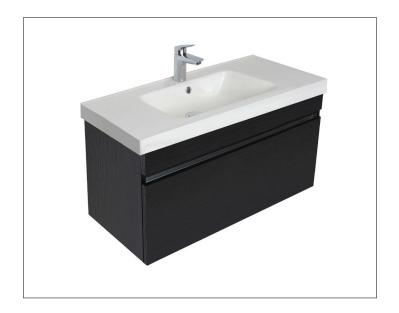

## Brookfield Slim 900mm, 1 Drawer Wall Vanity

#### **Features**

- Wall Hung
- Full Extension Soft Close Drawer
- Negative detail finger pull
- Cabinet: White - 2-pack Urethane on MRF Colour - Laminate Finish
- Dimensions: H450 x W900 x D350