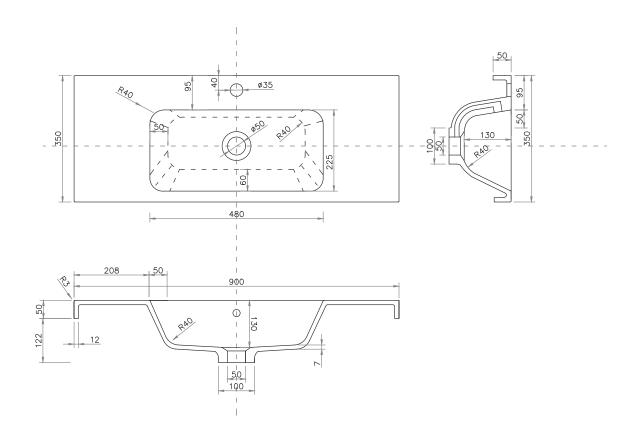

# SPECIFICATION SHEET

## Brookfield Slim 900mm, 1 Drawer Wall Vanity



#### **Features**

- Wall Hung
- Full Extension Soft Close Drawer
- Negative detail finger pull
- Cabinet: White - 2-pack Urethane on MRF Colour - Laminate Finish
- Dimensions: H450 x W900 x D350

#### **Cabinet Options**



Gloss White 4362



Charred Elm 4362CE



Nordic Ash 4362NA



4362RN



Roasted Walnut Sweet Maple 4362SM



4362CA



Californian Oak Winter Birch 4362WB

#### **Technical Details**

Note: All measurements shown are in millimetres. Sizes are nominal.









Head Office: 281 Heads Road, Wanganui Auckland Office: 525 Great South Road, Penrose, Auckland 06 349 0194 | 0800 728 662 www.newtech.co.nz

# SPECIFICATION SHEET

### Brookfield Slim 900mm Basin

# StoneCast 900 Basin

H50 X W900 X D350