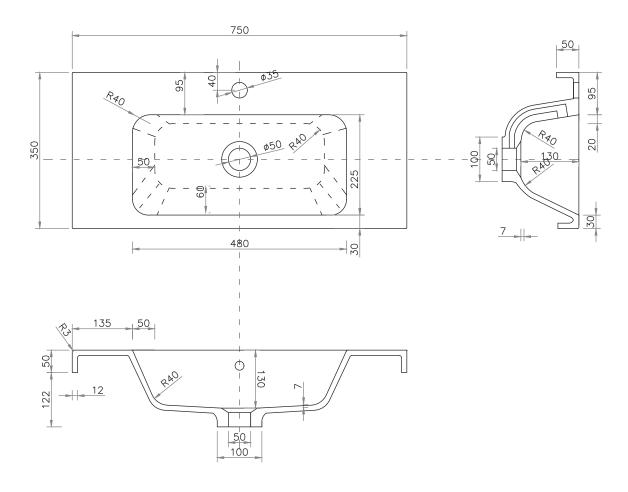

# SPECIFICATION SHEET

## Brookfield Slim 750mm, 2 Drawer Wall Vanity



#### **Features**

- Wall Hung
- Full Extension Soft Close Drawers
- Negative detail finger pull
- Cabinet: White - 2-pack Urethane on MRF Colour - Laminate Finish
- Dimensions: H700 x W750 x D350

#### **Cabinet Options**



Gloss White 4370



Charred Elm 4370CE



Nordic Ash 4370NA



4370RN



Roasted Walnut Sweet Maple 4370SM



4370CA



Californian Oak Winter Birch 4370WB

#### **Technical Details**





Note: All measurements shown are in millimetres. Sizes are nominal.



SIDE VIEW





# SPECIFICATION SHEET

### **Brookfield Slim 750mm Basin**

# StoneCast 750 Basin

H50 X W750 X D350