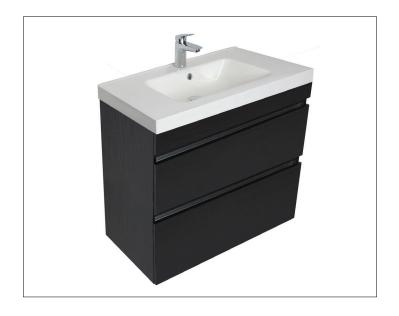

## Brookfield Slim 750mm, 2 Drawer Wall Vanity

#### **Features**

- Wall Hung
- Full Extension Soft Close Drawers
- Negative detail finger pull
- Cabinet: White - 2-pack Urethane on MRF Colour - Laminate Finish
- Dimensions: H700 x W750 x D350

### **Brookfield Slim 750mm Basin**

# StoneCast 750 Basin

H50 X W750 X D350