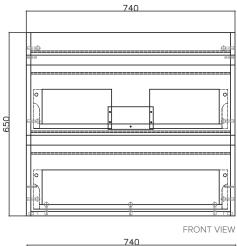

#### **Technical Details**

Note: All measurements shown are in millimetres. Sizes are nominal.

SIDE VIEW