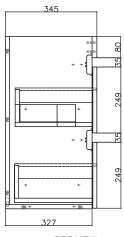

#### **Features**

- Wall Hung
- Full Extension Soft Close Drawers
- Negative detail finger pull
- Cabinet: White - 2-pack Urethane on MRF Colour - Laminate Finish
- Dimensions: H700 x W1200 x D350

#### **Technical Details**

Note: All measurements shown are in millimetres. Sizes are nominal.

SIDE VIEW