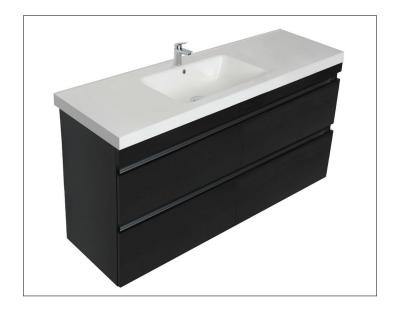

## Brookfield Slim 1200mm, 4 Drawer Wall Vanity

#### **Features**

- Wall Hung
- Full Extension Soft Close Drawers
- Negative detail finger pull
- Cabinet: White - 2-pack Urethane on MRF Colour - Laminate Finish
- Dimensions: H700 x W1200 x D350

### **Brookfield Slim 1200mm Basin**

# StoneCast 1200 Basin

H50 X W1200 X D350