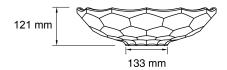

# **Technical Details**

Waste not included

NOTE: The model shown is K-2373-B11 Ice

Top View

Front View