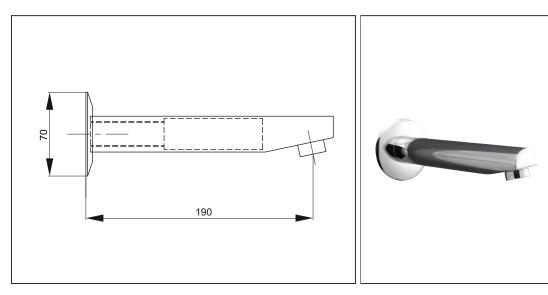

## Bath Spout

Code: BS XERA200 1/2" BSP female inlet, 210mm long

Finish: Chrome Inlet: 1/2" BSP Female Installation Hole Diameter: Minimum: 21mm

Maximum: 40mm

Water Outlet: M24 Aerator To fit spout, screw torque arm into Aerator thread