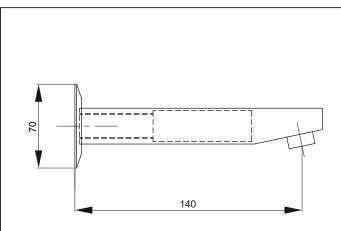

## **Bath Spout**

Finish: Chrome Inlet: 1/2" BSP Female

Installation Hole Diameter: Minimum: 21mm

Maximum: 40mm

Water Outlet: M24 Aerator

To fit spout, screw torque arm into Aerator thread

KIWI OWNED COMPANY **Aquatica NZ Limited** 9 Saunders Place, Avondale, Auckland. Tel: 09-828 2068, Fax: 09-828 2069 Email: info@aquatica.co.nz or visit our website: www.aquatica.co.nz © copyright Aquatica 2019