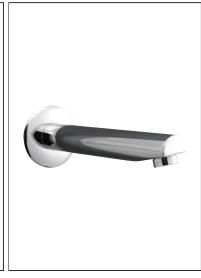

## **Bath Spout**

Finish: Chrome Inlet: 1/2" BSP Female

Installation Hole Diameter: Minimum: 21mm

Maximum: 40mm

Water Outlet: M24 Aerator

To fit spout, screw torque arm into Aerator thread

KIWI OWNED COMPANY **Aquatica NZ Limited** 9 Saunders Place, Avondale, Auckland. Tel: 09-828 2068, Fax: 09-828 2069 Email: info@aquatica.co.nz or visit our website: www.aquatica.co.nz © copyright Aquatica 2019