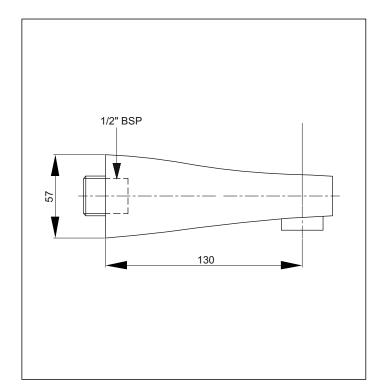

## Wall Mounted Bath Spout

aquatica\*

Code: BS STDWALL15 15mm Inlet

Finish: Chrome

Water Inlet: 1/2" BSP Female

Water Outlet: M28 x 1 ring with aerator fitted

**Installation Hole Diameter:** 

Minimum: 21mm Maximum: 34mm

Total Length: 150mm

Note: Includes 70mm length of threaded 1/2" BSP brass male tube

KIWI OWNED COMPANY **Aquatica NZ Limited** 9 Saunders Place, Avondale, Auckland. Tel: 09-828 2068, Fax: 09-828 2069 Email: info@aquatica.co.nz or visit our website: www.aquatica.co.nz © copyright Aquatica 2019