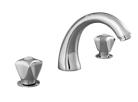

## **Berlino**

## 3 Hole Basin Set

## Code: BE BASSET Code: BE BASSETLS Low Spout Version

## Finish: Chrome

Mechanism: Ceramic mechanisms

Spout: Chromed cast brass. Fixed

- · Low Spout Reach:1 15mm at Aerator Height: 72mm at aerator
- Std. Spout Reach:1 50mm at Aerator Height: 90mm at aerator
- Body: 2 individual tap bodies