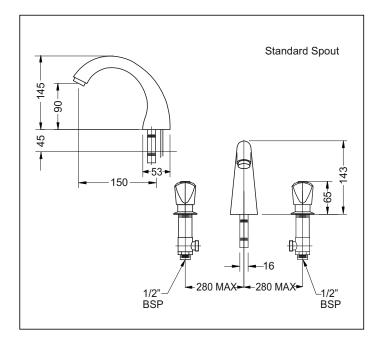

## Code: BE BASSET Code: BE BASSETLS Low Spout Version

## Finish: Chrome

Mechanism: Ceramic mechanisms

Spout: Chromed cast brass. Fixed

- · Low Spout Reach:1 15mm at Aerator Height: 72mm at aerator
- Std. Spout Reach:1 50mm at Aerator Height: 90mm at aerator
- Body: 2 individual tap bodies

Handle: Chrome plated, die cast zinc

Water Inlet: Installer to connect household pipes to hot & cold taps

Water Outlet: Std flow guide or 7ℓ press compensating aerator

Mounting: Installation hole diameter: Taps: 26mm threaded body Spout: 3/8" BSP thread

> O-ring seals: 35 X 2 : 42 X 2mm Max bench thickness: 50mm

Flow Control: PCW 6 for unequal pressure system PCA 7 for mains pressure system

Features: Use supplied flexi pipes to connect the sides of the taps to the T junction at the spout

Pressure Range: 35 - 600 kpa

Max water flow @ 35kPa 6.2 {/min

Warning: Water must flow through the taps in the correct direction

Suitable for low/unequal & mains pressure systems Recommended Operational Pressure Range: 35 - 600 kPa Maximum Operating Temp: 70°C Never to Exceed: 1000 kPa

Standard Spout

Low Spout