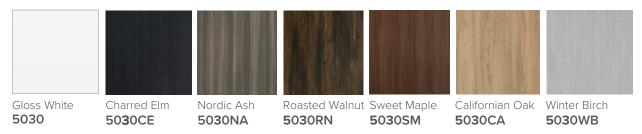

## SPECIFICATION SHEET

### Avon 1200mm 3 Door Mirror Cabinet



#### **Features**

- Mirror cabinet
- 3 Doors
- Gloss White: 2-pack urethane on MRF
- Colours: Laminate finish
- Dimensions: H800 x W1200 x D129
- Demister available as option on centre mirror door (see page 2)

#### **Colour Options with Code**



#### **Technical Details**

Note: All measurements shown are in millimetres. Sizes are nominal.







# Avon & Kolum Mirror Cabinet Demister [88510] Specification & Installation Instructions

Newtech recommends that a registered electrician install this product and that it is installed to the current wiring regulations and in particular to those regulations that include the installation of appliances and accessories in damp environments such as bathrooms. It must be installed in accordance with relevant Australian/New Zealand Standards (AS/NZS).

The Avon & Kolum Mirror Demister is designed to leave mirrors mist free and clear.

The mirror demister should be operated for a few minutes before turning on the shower or running a bath.

| Sizing Guide                            |