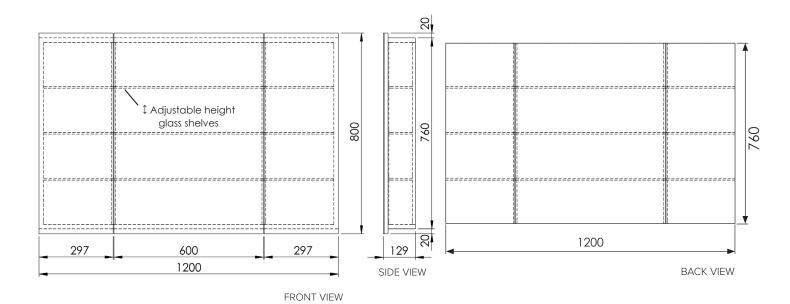

#### **Features**

- Mirror cabinet
- 3 Doors
- Gloss White: 2-pack urethane on MRF
- Colours: Laminate finish
- Dimensions: H800 x W1200 x D129
- Demister available as option on centre mirror door (see page 2)

#### **Technical Details**

Note: All measurements shown are in millimetres. Sizes are nominal.