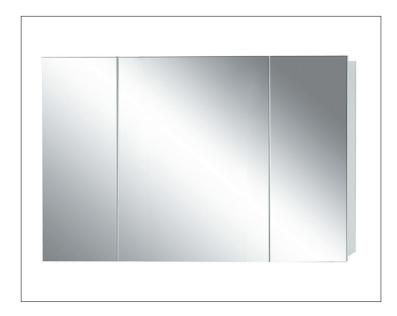

### Avon 1200mm 3 Door Mirror Cabinet

#### **Features**

- Mirror cabinet
- 3 Doors
- Gloss White: 2-pack urethane on MRF
- Colours: Laminate finish
- Dimensions: H800 x W1200 x D129
- Demister available as option on centre mirror door (see page 2)