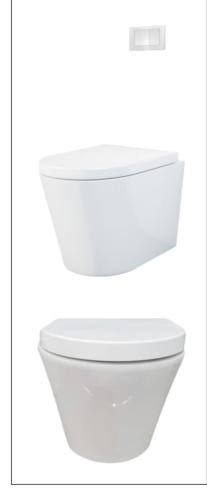

## **Argento**

## Wall Faced Toilet

Code: AR TOILET

Code: AR INWALL CISTERN (Cistern only)
Code: AR TOILET NO CIST (Toilet only)

Finish: Vitreous China bowl Floor to Seat Height: 430mm

Base Dimension: 435mm (L) x 310mm (W)

Supplied with pan connector for S-trap configuration

P-trap: 180mm from floor

Colour: White

In-Wall cistern system and dual flush plate supplied

Flush Plate: Chrome or Black option

Important Note: Cistern must be a minimum of 20mm behind finished wall surface