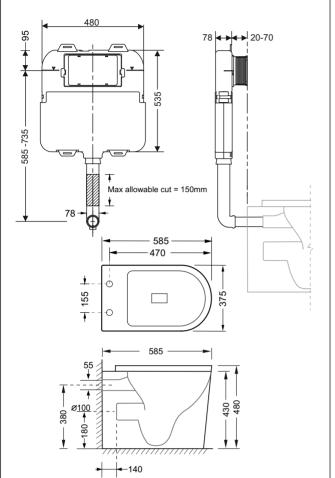

## Wall Faced Toilet

Code: AR TOILET

Code: AR INWALL CISTERN (Cistern only)
Code: AR TOILET NO CIST (Toilet only)

Finish: Vitreous China bowl Floor to Seat Height: 430mm

Base Dimension: 435mm (L) x 310mm (W)

 $\textbf{Overall Dimension:} \ 585mm\ (L)\ x\ 375mm\ (W)\ x\ 480mm\ (H)$ 

Features: Easy release seat / soft close / rimless

S-trap: 105mm to 140mm (if waste pipe is outside this range alternative pan connector is required)

Supplied with pan connector for S-trap configuration

P-trap: 180mm from floor

Colour: White

In-Wall cistern system and dual flush plate supplied

Flush Plate: Chrome or Black option

Important Note: Cistern must be a minimum of 20mm behind finished wall surface

10 year warranty on Vitreous china pans and cisterns

2 year warranty on seats

WELS Rating 4 Star - 4.5/3 litre dual flush