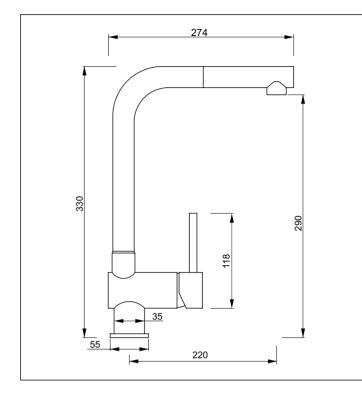

## Code: AQ SMPS BLK | AQ SMPS SS

Finish: Stainless Steel / Black

Spout: Swivel 360°

Water Outlet: M21 ring with Aerator

Stainless Steel Inlet Hoses: Size: M10 x 1/2" BSP

Mounting Hardware: 34mm brass tube and backnut with 2x locking screws

#### Installation Hole Diameter:

Minimum: 35 mm Maximum: 40mm Max bench thickness: 62mm

Cartridge: Mondo 40K Flat base

Flow: 8 l/min 2 x RV8 fitted in hose for regulated flow with mains pressure system

Max hot @ 35 kPa = 2.12 l/min