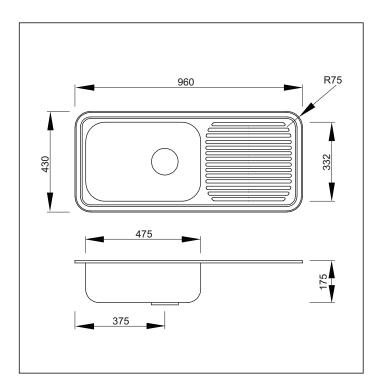

## Piccolino Sink - 1 bowl + drainer

Code: AQ PICCOLINO SK Silk finish
Code: AQ PICCOLINO Polished finish

**Size:** 960 x 430mm

**Bowl:** 475 x 335 x 175mm deep (18 litres at overflow)

Finish: Polished, Silk

Can be undermounted Sink can be reversed

Note: Minimum cabinetry size required to clear bowls is 485mm + overflow (25mm) x 345mm

Slimline Sink designed for 500mm deep benchtops.

All sinks are punched with a 92mm hole and depressed to fit 112mm or 114mm basket wastes.

Overflow requires 25mm to clear cabinetry