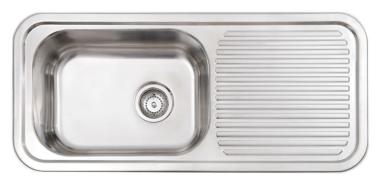

## Piccolino Sink - 1 bowl + drainer

Code: AQ PICCOLINO SK Silk finish
Code: AQ PICCOLINO Polished finish

**Size:** 960 x 430mm

**Bowl:** 475 x 335 x 175mm deep (18 litres at overflow)

Finish: Polished, Silk

Supplied with one strainer waste with overflow Manufactured from AISI 304 Grade Stainless Steel

Sound deadening material on drainer

Includes a template/load spreader for tap mounting

Low profile edge for easy cleaning