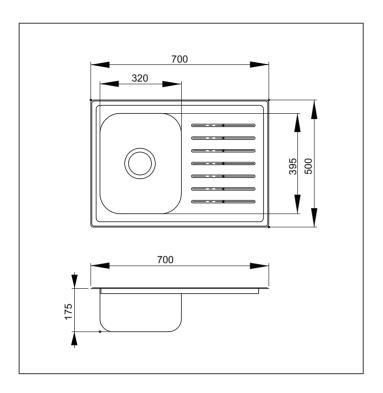

#### Arctic Sink - 1 bowl + drainer

**Code: AQ ARCTIC** 

Code: AQ ARCTIC LN (Linen Finish)

Code: AQ ATLANTIC CB Code: AQ ARCTIC CL

Size: 700 x 500mm

Bowl: 395 x 320 x 175mm deep

Each Arctic Stainless Steel Sink Includes Colander and Chopping board Supplied with one strainer waste with overflow Manufactured from AISI 304 Grade Stainless Steel Sound deadening material on drainer and bowl Low profile edge for easy cleaning Can be undermounted

Sink can be reversed

Note: Minimum cabinetry size required to clear bowls is 330mm + overflow (25mm) x 405mm

All sinks are punched with a 92mm hole and depressed to fit 112mm or 114mm basket wastes. Overflow requires 25mm to clear cabinetry