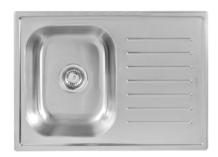

#### Arctic Sink - 1 bowl + drainer

**Code: AQ ARCTIC** 

Code: AQ ARCTIC LN (Linen Finish)

Code: AQ ATLANTIC CB Code: AQ ARCTIC CL

Size: 700 x 500mm

Bowl: 395 x 320 x 175mm deep

Each Arctic Stainless Steel Sink Includes Colander and Chopping board Supplied with one strainer waste with overflow Manufactured from AISI 304 Grade Stainless Steel Sound deadening material on drainer and bowl Low profile edge for easy cleaning Can be undermounted