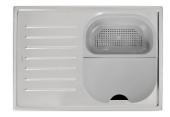

#### Arctic Sink - 1 bowl + drainer

**Code: AQ ARCTIC** 

Code: AQ ARCTIC LN (Linen Finish)

Code: AQ ATLANTIC CB Code: AQ ARCTIC CL

Size: 700 x 500mm

Bowl: 395 x 320 x 175mm deep

Each Arctic Stainless Steel Sink Includes Colander and Chopping board Supplied with one strainer waste with overflow Manufactured from AISI 304 Grade Stainless Steel Sound deadening material on drainer and bowl Low profile edge for easy cleaning Can be undermounted