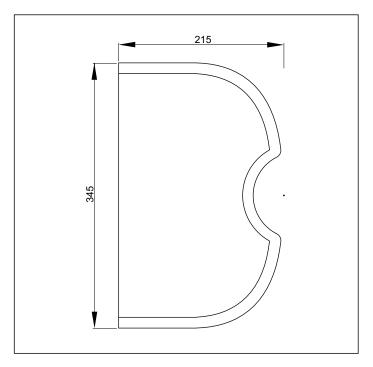

# Arctic/Atlantic/Pacific/Lugano Chopping Board

**Size:** 345 x 215mm

Optional Accessory for: AQ ARCTIC

AQ ATLANTIC AQ PACIFIC AQ LUGANO