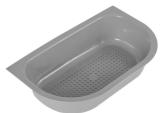

## Arctic/Atlantic Colander

**Size:** 345 x 212mm

Optional Accessory for: AQ ARCTIC

AQ ATLANTIC

or visit our website: www.aquatica.co.nz © copyright Aquatica 2019