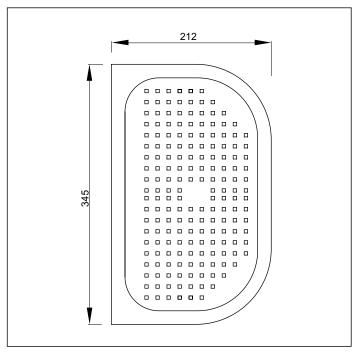

## Arctic/Atlantic Colander

**Size:** 345 x 212mm

Optional Accessory for: AQ ARCTIC

AQ ATLANTIC

or visit our website: www.aquatica.co.nz © copyright Aquatica 2019