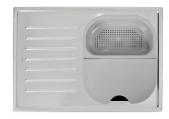

#### Arctic Sink - 1 bowl + drainer

**Code: AQ ARCTIC** 

Code: AQ ARCTIC LN (Linen Finish)

Code: AQ ATLANTIC CB Code: AQ ARCTIC CL

Size: 700 x 500mm

Bowl: 395 x 320 x 175mm deep

Each Arctic Stainless Steel Sink Includes Colander and Chopping board Supplied with one strainer waste with overflow Manufactured from AISI 304 Grade Stainless Steel Sound deadening material on drainer and bowl Low profile edge for easy cleaning Can be undermounted

Sink can be reversed

Note: Minimum cabinetry size required to clear bowls is 330mm + overflow (25mm) x 405mm

All sinks are punched with a 92mm hole and depressed to fit 112mm or 114mm basket wastes. Overflow requires 25mm to clear cabinetry