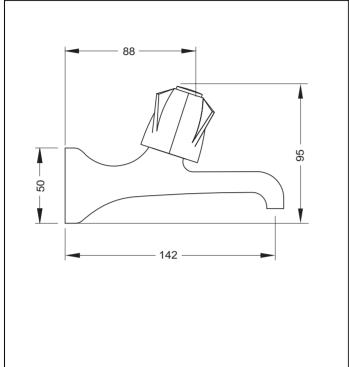

## **Bath Taps**

aquatica

© copyright Aquatica 2019

Code: AN BT15 15mm Inlet Code: AN BT20 20mm Inlet

Finish: Chrome Sold as a pair

Supplied with base O-ring seal

Mechanism: Standard Washer

- Range available with half-turn ceramic mechanism on request

(add OPTION CERAMIC to code)

Water Outlet: Open

**Mounting:** Installation Hole Diameter - 15mm taps: Minimum: 22mm

Maximum: 40mm

Installation Hole Diameter - 20mm taps: Minimum: 26mm

Maximum: 40mm

Flow Control: Nil regulation
Max hot @ 35 kPa = 14 l/min

Suitable for low/unequal & mains pressure systems

Recommended Operational Pressure Range: 20 - 600 kPa Maximum Operating Temp: 80°C Never to Exceed: 1000 kPa No WELS rating required