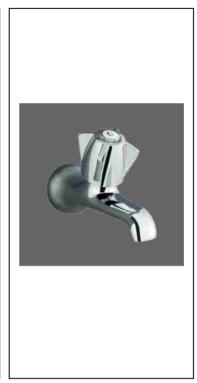

## **Bath Taps**

aquatica

© copyright Aquatica 2019

Code: AN BT15 15mm Inlet Code: AN BT20 20mm Inlet

Finish: Chrome Sold as a pair

Supplied with base O-ring seal

Mechanism: Standard Washer

- Range available with half-turn ceramic mechanism on request

(add OPTION CERAMIC to code)

Water Outlet: Open

**Mounting:** Installation Hole Diameter - 15mm taps: Minimum: 22mm

Maximum: 40mm

Installation Hole Diameter - 20mm taps: Minimum: 26mm

Maximum: 40mm

Flow Control: Nil regulation
Max hot @ 35 kPa = 14 l/min

Suitable for low/unequal & mains pressure systems

Recommended Operational Pressure Range: 20 - 600 kPa Maximum Operating Temp: 80°C Never to Exceed: 1000 kPa No WELS rating required