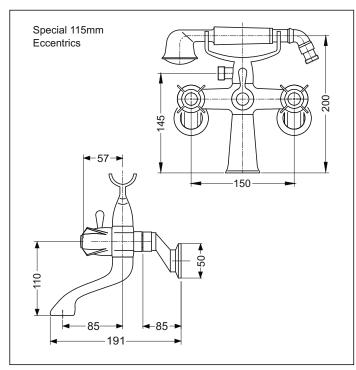

## Bath Set with Telephone Handshower

Code: AN BSETTHS15 15mm inlet AN BSETTHS20 20mm inlet

Finish: Chrome

Mechanism: Standard European cast (Ceramic mechanisms available on request) Spout: Cast. Fixed

Body: Centre to centre = 150mm

Handle: 4 winged, chrome plated, die cast zinc

Water Inlet: 1/2" or 3/4" BSP female thread via eccentrics (depending on code)

Water Outlet: Aerator at spout. Single spray head for handshower

Divertor: Manual

Mounting: Via eccentrics Installation holes diameter: 22 or 26mm minimum to 45mm maximum

Hand Shower: Single spray metal head with metal hose (internal diameter = 5.5mm length = 1.4m)

**Eccentrics:** Will connect the water outlets over the following ranges: Standard  $(150 \pm 54) = 96$  to 204mm Special  $(150 \pm 115) = 35$  to 265mm Eccentric height (reach from wall): Standard = 50mm Special = 80mm

Flow Control: PCW9 for hand shower

Features: Cradle for hand shower (Optional wall support available)

Pressure Range: 20 - 600 kpa

Water Flow: Max hot water flow @ 35kPa Spout = 20.8 {/min

Hand shower = 6.1 *l*/min