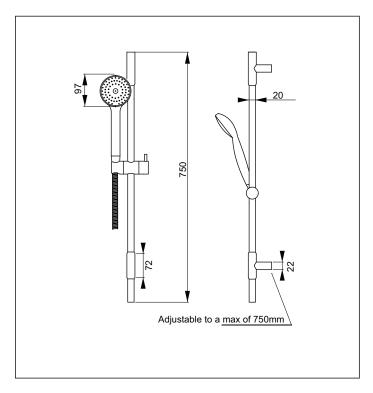

## Fitsall Single Spray Handshower Set

Code: AJ SS FITSALL
Code: AJ SSH Head only

Finish: Chrome

Rail: Clamp: Twist to Release

Length: 750
Rail diameter: 20mm

End Posts: 22mm diameter

Centre to Centre: Adjustable to a maximum of 750mm

Spray Hose: Construction: Metal wide bore

Length: 1.5m

Shower Head: Single spray: Head Size: 97mm Diameter

Spray pattern: @ head =Round 90mm diameter

@ 1/2m = Round 150mm diameter

Wall Elbow: Luxury - 1/2" BSP Female Inlet

Installation Diameter: Minimum: 21mm

Maximum: 46mm

Flow Control: 9 litres/min PCW Supplied

Metalised ABS Soap dish supplied

**Suitable for low/unequal and mains pressure systems**Recommended Operational Pressure Range: 35 - 600 kPa
Maximum Operating Temp: 80°C Never to Exceed: 1000 kPa