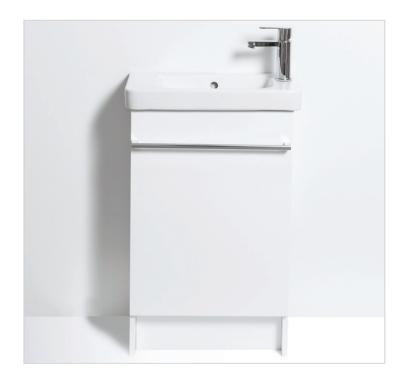

## SPACE FLOOR STANDING VANITY AND BASIN

130

NB: Drawings indicate the technical measurements only and is not a reflection of how the unit will look.

## SPAS500WH / SPAM500WH SPACE FLOOR STANDING VANITY AND BASIN

- White Polyurethane Finish or Melamine
- Paint The paint used on our products is polyurethane or UV based. It is five times harder and more durable than lacquer finishes. White only.
- TIMBER EFFECT (Melamine)- Our woodgrain melamine is a low pressure laminate. Two colours are available Charred Oak and Driftwood.