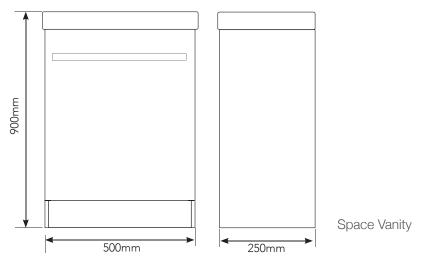

## SPACE FLOOR STANDING VANITY AND BASIN

130

NB: Drawings indicate the technical measurements only and is not a reflection of how the unit will look.

## SPAS500WH / SPAM500WH SPACE FLOOR STANDING VANITY AND BASIN

- White Polyurethane Finish or Melamine
- Paint The paint used on our products is polyurethane or UV based. It is five times harder and more durable than lacquer finishes. White only.
- TIMBER EFFECT (Melamine)- Our woodgrain melamine is a low pressure laminate. Two colours are available Charred Oak and Driftwood.