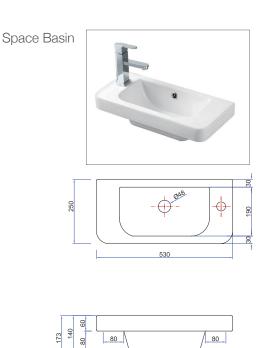

## SPACE FLOOR STANDING VANITY AND BASIN

130

NB: Drawings indicate the technical measurements only and is not a reflection of how the unit will look.

## SPAS500WH / SPAM500WH SPACE FLOOR STANDING VANITY AND BASIN

- White Polyurethane Finish or Melamine
- Paint The paint used on our products is polyurethane or UV based. It is five times harder and more durable than lacquer finishes. White only.
- TIMBER EFFECT (Melamine)- Our woodgrain melamine is a low pressure laminate. Two colours are available Charred Oak and Driftwood.