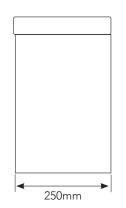

## SPAS500WH / SPAM500WH SPACE WALL HUNG VANITY AND BASIN

- White Polyurethane Finish or Melamine
- Paint The paint used on our products is polyurethane or UV based. It is five times harder and more durable than lacquer finishes. White only.
- TIMBER EFFECT (Melamine) Our woodgrain melamine is a low pressure laminate. Two colours are available Charred Oak and Driftwood.