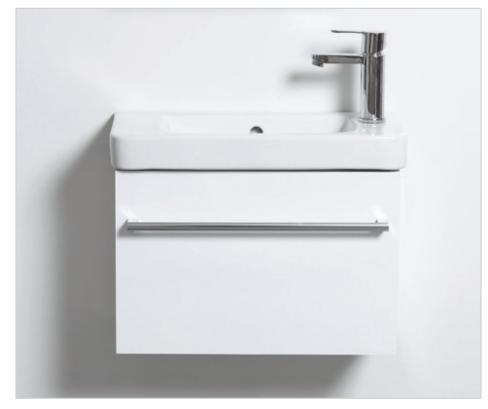

Space Basin

Space Vanity

NB: Drawings indicate the technical measurements only and is not a reflection of how the unit will look.

## SPAS500WH / SPAM500WH SPACE WALL HUNG VANITY AND BASIN

- White Polyurethane Finish or Melamine
- Paint The paint used on our products is polyurethane or UV based. It is five times harder and more durable than lacquer finishes. White only.
- TIMBER EFFECT (Melamine) Our woodgrain melamine is a low pressure laminate. Two colours are available Charred Oak and Driftwood.

Nb: Price excludes tap and waste.