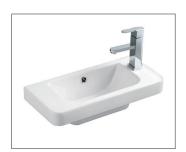

Space Basin

Space Vanity

NB: Drawings indicate the technical measurements only and is not a reflection of how the unit will look.

## SPAS500WH / SPAM500WH SPACE WALL HUNG VANITY AND BASIN

- White Polyurethane Finish or Melamine
- Paint The paint used on our products is polyurethane or UV based. It is five times harder and more durable than lacquer finishes. White only.
- TIMBER EFFECT (Melamine) Our woodgrain melamine is a low pressure laminate. Two colours are available Charred Oak and Driftwood.