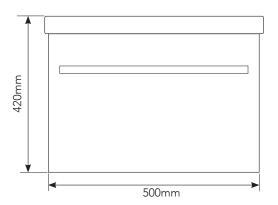

## SPAS500WH / SPAM500WH SPACE WALL HUNG VANITY AND BASIN

- White Polyurethane Finish or Melamine
- Paint The paint used on our products is polyurethane or UV based. It is five times harder and more durable than lacquer finishes. White only.
- TIMBER EFFECT (Melamine) Our woodgrain melamine is a low pressure laminate. Two colours are available Charred Oak and Driftwood.