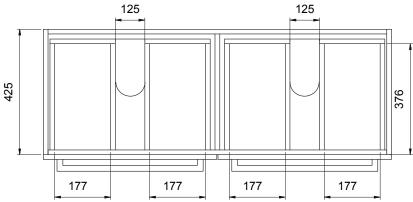

## SP1202DWHDB/SP1202DWHDBM SPLASH 1200, 2 DRAWER (SIDE BY SIDE), DOUBLE BOWL

- Dimensions W 1200mm H 425mm D 450mm
- Polymarble top. Polymarble is a composite product and is very durable.
- Paint The paint used on our products is polyurethane or UV based. It is five times harder and more durable than lacquer finishes. White only.
- TIMBER EFFECT (Melamine)- Our woodgrain melamine is a low pressure laminate. Two colours are available Charred Oak and Driftwood.

# **SPLASH**

Splash Cabinet

588 588

SPLASH Drawer Wall Units Side View

SP120D2WH Top View showing Drawers