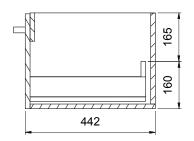

# **SPLASH**

Splash Cabinet

588 588

SPLASH Drawer Wall Units Side View

SP120D2WH Top View showing Drawers