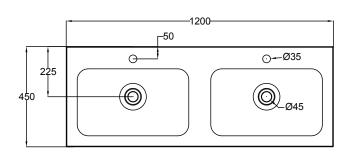

## SP1202DWHDB/SP1202DWHDBM SPLASH 1200, 2 DRAWER (SIDE BY SIDE), DOUBLE BOWL

- Dimensions W 1200mm H 425mm D 450mm
- Polymarble top. Polymarble is a composite product and is very durable.
- Paint The paint used on our products is polyurethane or UV based. It is five times harder and more durable than lacquer finishes. White only.
- TIMBER EFFECT (Melamine)- Our woodgrain melamine is a low pressure laminate. Two colours are available Charred Oak and Driftwood.