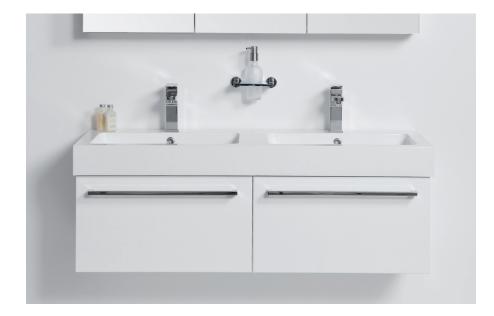

## **SPLASH**

1200, 2 DRAWER (SIDE BY SIDE), DOUBLE BOWL

Splash Basin

NB: Drawings indicate the technical measurements only and is not a reflection of how the unit will look.

## SP1202DWHDB/SP1202DWHDBM SPLASH 1200, 2 DRAWER (SIDE BY SIDE), DOUBLE BOWL

- Dimensions W 1200mm H 425mm D 450mm
- Polymarble top. Polymarble is a composite product and is very durable.
- Paint The paint used on our products is polyurethane or UV based. It is five times harder and more durable than lacquer finishes. White only.
- TIMBER EFFECT (Melamine)- Our woodgrain melamine is a low pressure laminate. Two colours are available Charred Oak and Driftwood.