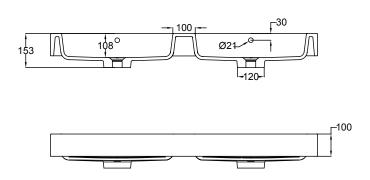

## SP1202DWHDB/SP1202DWHDBM SPLASH 1200, 2 DRAWER (SIDE BY SIDE), DOUBLE BOWL

- Dimensions W 1200mm H 425mm D 450mm
- Polymarble top. Polymarble is a composite product and is very durable.
- Paint The paint used on our products is polyurethane or UV based. It is five times harder and more durable than lacquer finishes. White only.
- TIMBER EFFECT (Melamine)- Our woodgrain melamine is a low pressure laminate. Two colours are available Charred Oak and Driftwood.