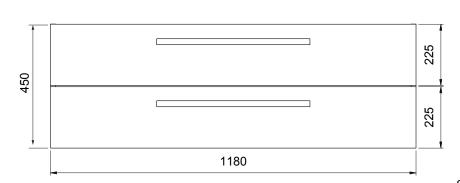

# **SPLASH**

1200, 2 DRAWER

Splash Basin

NB: Drawings indicate the technical measurements only and is not a reflection of how the unit will look.

### SP120D2WHSB/SP120D2WHSBM

Splash Cabinet

SPLASH Double Drawer (Top & Bottom) Side View

SP120D2WHSB Top View showing Drawers