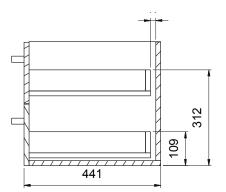

### SP120D2WHSB/SP120D2WHSBM

Splash Cabinet

SPLASH Double Drawer (Top & Bottom) Side View

SP120D2WHSB Top View showing Drawers