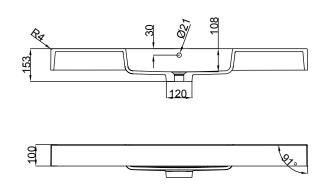

## SP120D2WHSB/SP120D2WHSBM SPLASH 1200, 2 DRAWER

- Dimensions W 1200mm H 550mm D 450mm
- Polymarble top. Polymarble is a composite product and is very durable.
- Also available as a floor unit.
- Paint The paint used on our products is polyurethane or UV based.
  It is five times harder and more durable than lacquer finishes. White only.
- TIMBER EFFECT (Melamine)- Our woodgrain melamine is a low pressure laminate. Two colours are available Charred Oak and Driftwood..

### SP120D2WHSB/SP120D2WHSBM

Splash Cabinet

SPLASH Double Drawer (Top & Bottom) Side View

SP120D2WHSB Top View showing Drawers