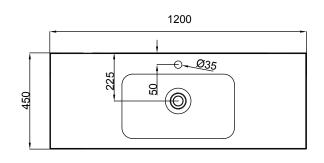

## SP120D2WHSB/SP120D2WHSBM SPLASH 1200, 2 DRAWER

- Dimensions W 1200mm H 550mm D 450mm
- Polymarble top. Polymarble is a composite product and is very durable.
- Also available as a floor unit.
- Paint The paint used on our products is polyurethane or UV based.
  It is five times harder and more durable than lacquer finishes. White only.
- TIMBER EFFECT (Melamine)- Our woodgrain melamine is a low pressure laminate. Two colours are available Charred Oak and Driftwood..

### SP120D2WHSB/SP120D2WHSBM

Splash Cabinet

SPLASH Double Drawer (Top & Bottom) Side View

SP120D2WHSB Top View showing Drawers