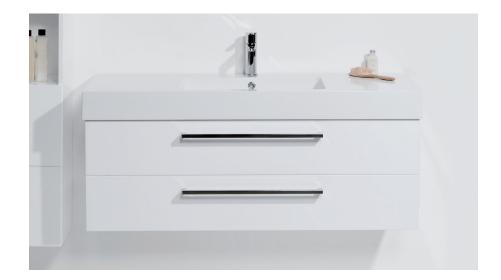

#### SP120D2WHSB/SP120D2WHSBM

# **SPLASH**

1200, 2 DRAWER

Splash Basin

NB: Drawings indicate the technical measurements only and is not a reflection of how the unit will look.

## SP120D2WHSB/SP120D2WHSBM SPLASH 1200, 2 DRAWER

- Dimensions W 1200mm H 550mm D 450mm
- Polymarble top. Polymarble is a composite product and is very durable.
- Also available as a floor unit.
- Paint The paint used on our products is polyurethane or UV based.
  It is five times harder and more durable than lacquer finishes. White only.
- TIMBER EFFECT (Melamine)- Our woodgrain melamine is a low pressure laminate. Two colours are available Charred Oak and Driftwood..

### SP120D2WHSB/SP120D2WHSBM

Splash Cabinet

SPLASH Double Drawer (Top & Bottom) Side View

SP120D2WHSB Top View showing Drawers