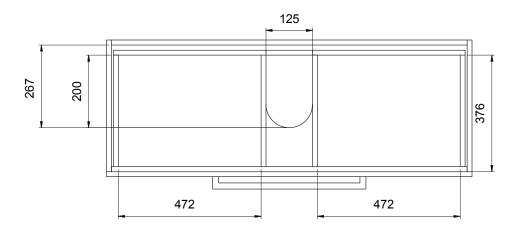

### SP120D2WHSB/SP120D2WHSBM

Splash Cabinet

SPLASH Double Drawer (Top & Bottom) Side View

SP120D2WHSB Top View showing Drawers