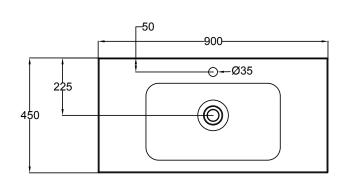

## Splash Basin

NB: Drawings indicate the technical measurements only and is not a reflection of how the unit will look.

## SP90D2WH/SP90D2WHM SPLASH 900, 2 DRAWER

- Dimensions W 900mm H 550mm D 450mm
- Polymarble top. Polymarble is a composite product and is very durable.
- Also available as a floor unit.
- Paint The paint used on our products is polyurethane or UV based.
  It is five times harder and more durable than lacquer finishes. White only.
- TIMBER EFFECT (Melamine)- Our woodgrain melamine is a low pressure laminate. Two colours are available Charred Oak and Driftwood.