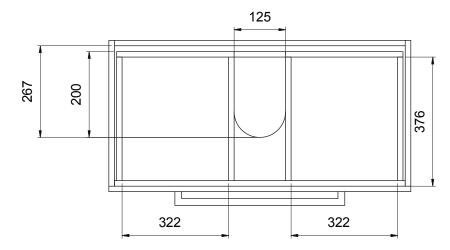

## SP90D2WH/SP90D2WHM SPLASH 900, 2 DRAWER







## Splash Basin





NB: Drawings indicate the technical measurements only and is not a reflection of how the unit will look.

## SP90D2WH/SP90D2WHM SPLASH 900, 2 DRAWER

- Dimensions W 900mm H 550mm D 450mm
- Polymarble top. Polymarble is a composite product and is very durable.
- Also available as a floor unit.
- Paint The paint used on our products is polyurethane or UV based.
  It is five times harder and more durable than lacquer finishes. White only.
- TIMBER EFFECT (Melamine)- Our woodgrain melamine is a low pressure laminate. Two colours are available Charred Oak and Driftwood.

## **FINISHES**







Splash Cabinet





SP90D2WH Top View showing Drawers