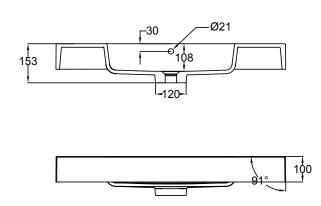

## Splash Basin

NB: Drawings indicate the technical measurements only and is not a reflection of how the unit will look.

## SP90D2WH/SP90D2WHM SPLASH 900, 2 DRAWER

- Dimensions W 900mm H 550mm D 450mm
- Polymarble top. Polymarble is a composite product and is very durable.
- Also available as a floor unit.
- Paint The paint used on our products is polyurethane or UV based.
  It is five times harder and more durable than lacquer finishes. White only.
- TIMBER EFFECT (Melamine)- Our woodgrain melamine is a low pressure laminate. Two colours are available Charred Oak and Driftwood.