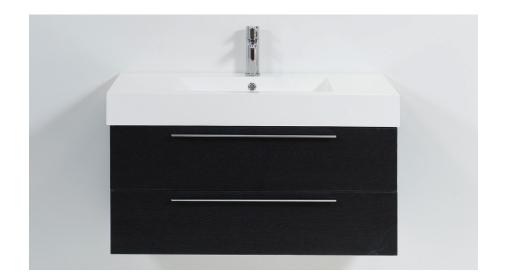

## SP90D2WH/SP90D2WHM SPLASH 900, 2 DRAWER

## SP90D2WH/SP90D2WHM SPLASH 900, 2 DRAWER

- Dimensions W 900mm H 550mm D 450mm
- Polymarble top. Polymarble is a composite product and is very durable.
- Also available as a floor unit.
- Paint The paint used on our products is polyurethane or UV based.
  It is five times harder and more durable than lacquer finishes. White only.
- TIMBER EFFECT (Melamine)- Our woodgrain melamine is a low pressure laminate. Two colours are available Charred Oak and Driftwood.

## **FINISHES**

Splash Cabinet

SP90D2WH Top View showing Drawers