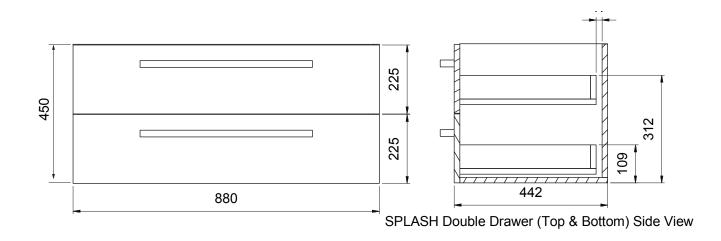

## Splash Basin

NB: Drawings indicate the technical measurements only and is not a reflection of how the unit will look.

## SP90D2WH/SP90D2WHM SPLASH 900, 2 DRAWER

- Dimensions W 900mm H 550mm D 450mm
- Polymarble top. Polymarble is a composite product and is very durable.
- Also available as a floor unit.
- Paint The paint used on our products is polyurethane or UV based.
  It is five times harder and more durable than lacquer finishes. White only.
- TIMBER EFFECT (Melamine)- Our woodgrain melamine is a low pressure laminate. Two colours are available Charred Oak and Driftwood.