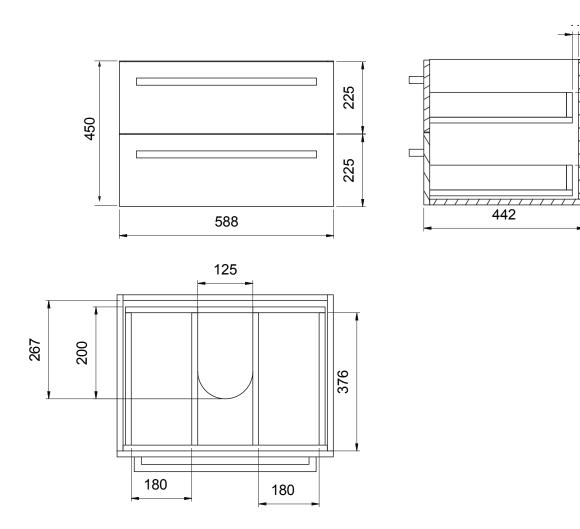

## SP60D2WH/SP60D2WHM SPLASH 600, 2 DRAWER

- Dimensions W 600mm H 550mm D 450mm
- Polymarble top. Polymarble is a composite product and is very durable.
- Also available as a floor unit.
- Paint The paint used on our products is polyurethane or UV based.
  It is five times harder and more durable than lacquer finishes. White only.
- TIMBER EFFECT (Melamine)- Our woodgrain melamine is a low pressure laminate. Two colours are available Charred Oak and Driftwood.

## **FINISHES**

Splash Cabinet

.....

SP60D2WH Top View showing Drawers