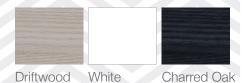

## SP60D2WH/SP60D2WHM SPLASH 600, 2 DRAWER

- Dimensions W 600mm H 550mm D 450mm
- Polymarble top. Polymarble is a composite product and is very durable.
- Also available as a floor unit.
- Paint The paint used on our products is polyurethane or UV based.
  It is five times harder and more durable than lacquer finishes. White only.
- TIMBER EFFECT (Melamine)- Our woodgrain melamine is a low pressure laminate. Two colours are available Charred Oak and Driftwood.

## **FINISHES**

Splash Cabinet

.....

SP60D2WH Top View showing Drawers