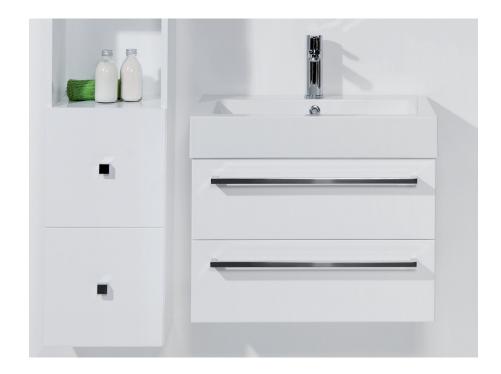

## SP60D2WH/SP60D2WHM

## SPLASH

600, 2 DRAWER

NB: Drawings indicate the technical measurements only and is not a reflection of how the unit will look.

## SP60D2WH/SP60D2WHM SPLASH 600, 2 DRAWER

- Dimensions W 600mm H 550mm D 450mm
- Polymarble top. Polymarble is a composite product and is very durable.
- Also available as a floor unit.
- Paint The paint used on our products is polyurethane or UV based.
  It is five times harder and more durable than lacquer finishes. White only.
- TIMBER EFFECT (Melamine)- Our woodgrain melamine is a low pressure laminate. Two colours are available Charred Oak and Driftwood.