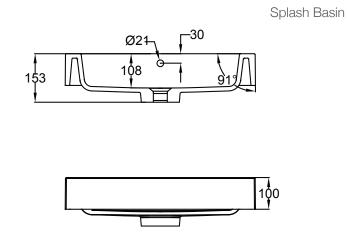

## SPLASH

600, 2 DRAWER

NB: Drawings indicate the technical measurements only and is not a reflection of how the unit will look.

## SP60D2WH/SP60D2WHM SPLASH 600, 2 DRAWER

- Dimensions W 600mm H 550mm D 450mm
- Polymarble top. Polymarble is a composite product and is very durable.
- Also available as a floor unit.
- Paint The paint used on our products is polyurethane or UV based.
  It is five times harder and more durable than lacquer finishes. White only.
- TIMBER EFFECT (Melamine)- Our woodgrain melamine is a low pressure laminate. Two colours are available Charred Oak and Driftwood.