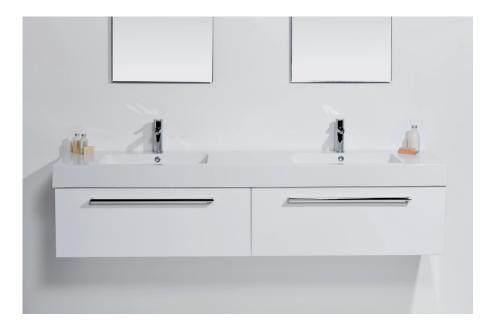

## SP180D2WHDB/SP180D2WHDBM

SPLASH 1800, 2 DRAWER (SIDE BY SIDE), DOUBLE BOWL

## SP180D2WH/SP180D2WHM SPLASH 1800, 2 DRAWER (SIDE BY SIDE), DOUBLE BOWL

- Dimensions W 1800mm H 425mm D 450mm
- Polymarble top. Polymarble is a composite product and is very durable.
- Paint The paint used on our products is polyurethane or UV based.
  It is five times harder and more durable than lacquer finishes. White only.
- TIMBER EFFECT (Melamine)- Our woodgrain melamine is a low pressure laminate. Two colours are available Charred Oak and Driftwood.

## SP180D2WHDB/SP180D2WHDBM SPLASH 1800, 2 DRAWER (SIDE BY SIDE), DOUBLE BOWL

Splash Cabinet