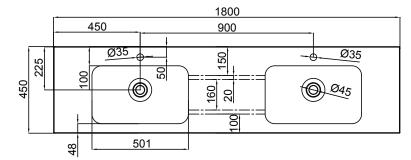

## Splash Basin

NB: Drawings indicate the technical measurements only and is not a reflection of how the unit will look.

## SP180D2WH/SP180D2WHM SPLASH 1800, 2 DRAWER (SIDE BY SIDE), DOUBLE BOWL

- Dimensions W 1800mm H 425mm D 450mm
- Polymarble top. Polymarble is a composite product and is very durable.
- Paint The paint used on our products is polyurethane or UV based.
  It is five times harder and more durable than lacquer finishes. White only.
- TIMBER EFFECT (Melamine)- Our woodgrain melamine is a low pressure laminate. Two colours are available Charred Oak and Driftwood.