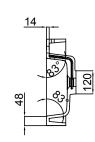

## Splash Basin

NB: Drawings indicate the technical measurements only and is not a reflection of how the unit will look.

## SP180D2WH/SP180D2WHM SPLASH 1800, 2 DRAWER (SIDE BY SIDE), DOUBLE BOWL

- Dimensions W 1800mm H 425mm D 450mm
- Polymarble top. Polymarble is a composite product and is very durable.
- Paint The paint used on our products is polyurethane or UV based.
  It is five times harder and more durable than lacquer finishes. White only.
- TIMBER EFFECT (Melamine)- Our woodgrain melamine is a low pressure laminate. Two colours are available Charred Oak and Driftwood.