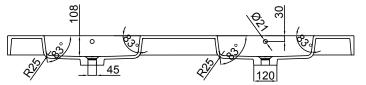

## Splash Basin

NB: Drawings indicate the technical measurements only and is not a reflection of how the unit will look.

## SP180D2WH/SP180D2WHM SPLASH 1800, 2 DRAWER (SIDE BY SIDE), DOUBLE BOWL

- Dimensions W 1800mm H 425mm D 450mm
- Polymarble top. Polymarble is a composite product and is very durable.
- Paint The paint used on our products is polyurethane or UV based.
  It is five times harder and more durable than lacquer finishes. White only.
- TIMBER EFFECT (Melamine)- Our woodgrain melamine is a low pressure laminate. Two colours are available Charred Oak and Driftwood.