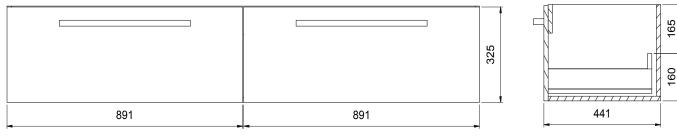

## Splash Basin

NB: Drawings indicate the technical measurements only and is not a reflection of how the unit will look.

## SP180D2WH/SP180D2WHM SPLASH 1800, 2 DRAWER (SIDE BY SIDE), DOUBLE BOWL

- Dimensions W 1800mm H 425mm D 450mm
- Polymarble top. Polymarble is a composite product and is very durable.
- Paint The paint used on our products is polyurethane or UV based.
  It is five times harder and more durable than lacquer finishes. White only.
- TIMBER EFFECT (Melamine)- Our woodgrain melamine is a low pressure laminate. Two colours are available Charred Oak and Driftwood.