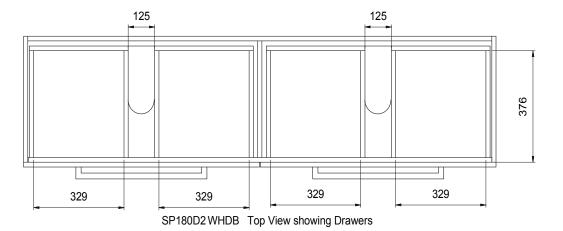

## SP180D2WHDB/SP180D2WHDBM SPLASH 1800, 2 DRAWER (SIDE BY SIDE), DOUBLE BOWL

Splash Cabinet