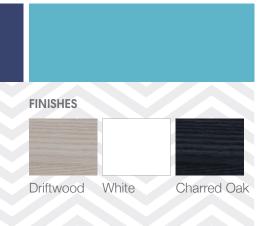

## SP180D2WH/SP180D2WHM SPLASH 1800, 2 DRAWER (SIDE BY SIDE), DOUBLE BOWL

- Dimensions W 1800mm H 425mm D 450mm
- Polymarble top. Polymarble is a composite product and is very durable.
- Paint The paint used on our products is polyurethane or UV based.
  It is five times harder and more durable than lacquer finishes. White only.
- TIMBER EFFECT (Melamine)- Our woodgrain melamine is a low pressure laminate. Two colours are available Charred Oak and Driftwood.