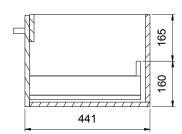

## SP1502DWH/SP1502DWHM SPLASH 1500, 2 DRAWER (SIDE BY SIDE), DOUBLE BOWL

- Dimensions W 1500mm H 425mm D 450mm
- Polymarble top. Polymarble is a composite product and is very durable.
- Paint The paint used on our products is polyurethane or UV based.
  It is five times harder and more durable than lacquer finishes. White only.
- TIMBER EFFECT (Melamine)- Our woodgrain melamine is a low pressure laminate. Two colours are available Charred Oak and Driftwood.

# **SPLASH**

Splash Cabinet

SPLASH Drawer Wall Units Side View