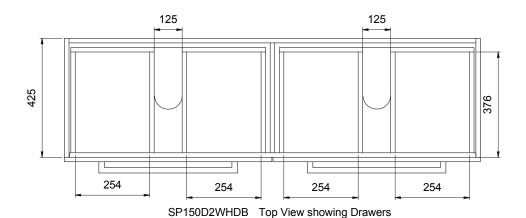

## SP1502DWH/SP1502DWHM SPLASH 1500, 2 DRAWER (SIDE BY SIDE), DOUBLE BOWL

- Dimensions W 1500mm H 425mm D 450mm
- Polymarble top. Polymarble is a composite product and is very durable.
- Paint The paint used on our products is polyurethane or UV based.
  It is five times harder and more durable than lacquer finishes. White only.
- TIMBER EFFECT (Melamine)- Our woodgrain melamine is a low pressure laminate. Two colours are available Charred Oak and Driftwood.

# **SPLASH**

Splash Cabinet

SPLASH Drawer Wall Units Side View