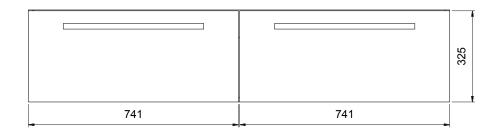

## SP1502DWH/SP1502DWHM SPLASH 1500, 2 DRAWER (SIDE BY SIDE), DOUBLE BOWL

- Dimensions W 1500mm H 425mm D 450mm
- Polymarble top. Polymarble is a composite product and is very durable.
- Paint The paint used on our products is polyurethane or UV based.
  It is five times harder and more durable than lacquer finishes. White only.
- TIMBER EFFECT (Melamine)- Our woodgrain melamine is a low pressure laminate. Two colours are available Charred Oak and Driftwood.

# **SPLASH**

Splash Cabinet

SPLASH Drawer Wall Units Side View