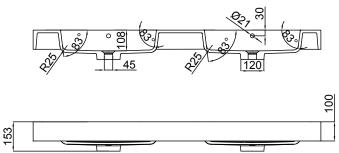

#### SP1502DWH/SP1502DWHM

## **SPLASH**

1500, 2 DRAWER (SIDE BY SIDE), DOUBLE BOWL







Splash Basin





NB: Drawings indicate the technical measurements only and is not a reflection of how the unit will look.

## SP1502DWH/SP1502DWHM SPLASH 1500, 2 DRAWER (SIDE BY SIDE), DOUBLE BOWL

- Dimensions W 1500mm H 425mm D 450mm
- Polymarble top. Polymarble is a composite product and is very durable.
- Paint The paint used on our products is polyurethane or UV based.
  It is five times harder and more durable than lacquer finishes. White only.
- TIMBER EFFECT (Melamine)- Our woodgrain melamine is a low pressure laminate. Two colours are available Charred Oak and Driftwood.

#### **FINISHES**



### SP1502DWH/SP1502DWHM

# **SPLASH**





Splash Cabinet





SPLASH Drawer Wall Units Side View