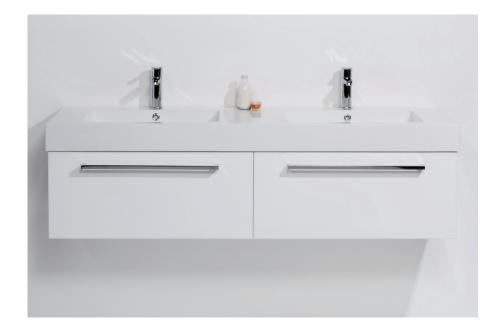

## **SPLASH**

1500, 2 DRAWER (SIDE BY SIDE), DOUBLE BOWL

Splash Basin

NB: Drawings indicate the technical measurements only and is not a reflection of how the unit will look.

## SP1502DWH/SP1502DWHM SPLASH 1500, 2 DRAWER (SIDE BY SIDE), DOUBLE BOWL

- Dimensions W 1500mm H 425mm D 450mm
- Polymarble top. Polymarble is a composite product and is very durable.
- Paint The paint used on our products is polyurethane or UV based.
  It is five times harder and more durable than lacquer finishes. White only.
- TIMBER EFFECT (Melamine)- Our woodgrain melamine is a low pressure laminate. Two colours are available Charred Oak and Driftwood.