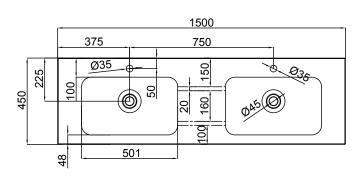

## **SPLASH**

1500, 2 DRAWER (SIDE BY SIDE), DOUBLE BOWL

Splash Basin

NB: Drawings indicate the technical measurements only and is not a reflection of how the unit will look.

## SP1502DWH/SP1502DWHM SPLASH 1500, 2 DRAWER (SIDE BY SIDE), DOUBLE BOWL

- Dimensions W 1500mm H 425mm D 450mm
- Polymarble top. Polymarble is a composite product and is very durable.
- Paint The paint used on our products is polyurethane or UV based.
  It is five times harder and more durable than lacquer finishes. White only.
- TIMBER EFFECT (Melamine)- Our woodgrain melamine is a low pressure laminate. Two colours are available Charred Oak and Driftwood.