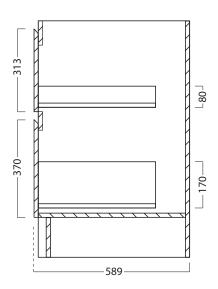

### **TECHNICAL DRAWINGS**

PRODUCT CODE

900 Laundry Cabinet, 2 Drawers

VLUA90 / VLUA90M / VLUA90T

### **Side Section**