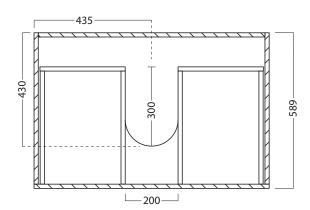

### **TECHNICAL DRAWINGS**

PRODUCT CODE

900 Laundry Cabinet, 2 Drawers

VLUA90 / VLUA90M / VLUA90T

### **Front**