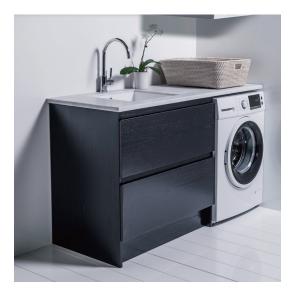

### **DESCRIPTION**

900 Laundry Cabinet, 2 Drawers

**PRODUCT CODE** 

VLUA90 / VLUA90M / VLUA90T

### **FEATURES**

- Dimensions W 870 x H 895 x D 590mm
- Available in White, Custom Colour Paint, Timber Veneer or Melamine.
- White Paint The paint used on our products is polyurethane or UV based. It is five times harder and more durable than lacquer finishes.
- Timber Veneer Finishes are 100% natural, so has variations in grain and colour. All come stained and sealed with a protective UV finish.
- Timber Effect Melamine Our wood grain melamine is a lowpressure laminate.
- NZ-made cabinetry. Melamine units feature rail extrusions available in silver, black or melamine match. Timber veneer, custom or white painted units feature concealed 45° handles.
- \*Kordura top (H 20mm) , tub and accessories all sold separately.