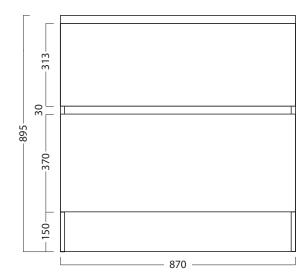

### **TECHNICAL DRAWINGS**

PRODUCT CODE

900 Laundry Cabinet, 2 Drawers

VLUA90 / VLUA90M / VLUA90T

### **Front**