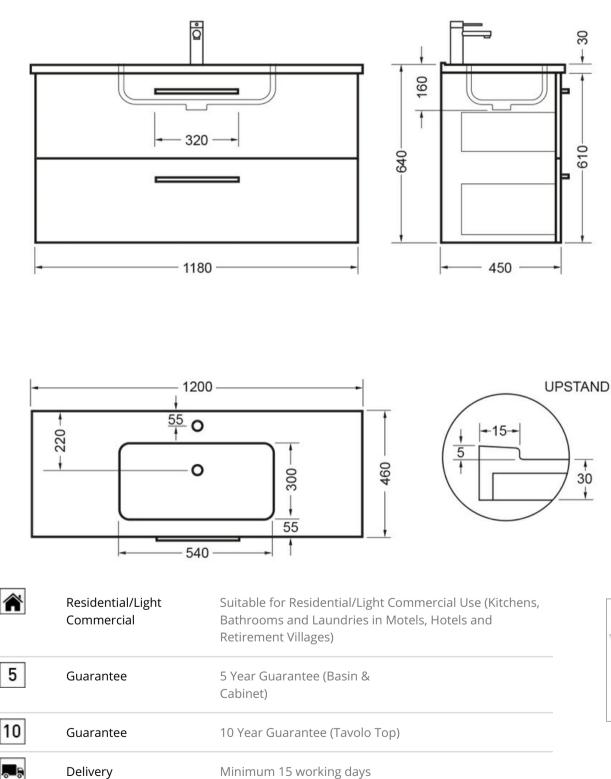

Dimensions

Moisture Resistant

## TEMPO 1200 WALL 2 X DRAWER - POLYMARBLE DEZIGNA WHITE GLOSS

ELEMENTI

88440.11

1200 (L) x 460 (W) x 630 (H)mm

Made from Moisture Resistant Board

| robertson® | В | A   | Τ   | Н     | W   | A  | R | $\in$ |
|------------|---|-----|-----|-------|-----|----|---|-------|
| 10001(3011 |   | _ 5 | BIN | I C E | 1 5 | 87 | 7 |       |

| Ī         | VC Allowance                | Please give an allowance of 10mm (-/+) for all Vitreous<br>China basin dimensions.                                                                                                                        |
|-----------|-----------------------------|-----------------------------------------------------------------------------------------------------------------------------------------------------------------------------------------------------------|
| П€        | Soft Close Drawer<br>System | Incorporates Soft Close Drawer and Doors.                                                                                                                                                                 |
|           | Drawer                      | 2 Drawer                                                                                                                                                                                                  |
|           | Bestwood                    | Incorporating the latest trends from Bestwood, the<br>sophisticated range of colours and woodgrains delivers<br>an authentic appeal with the Melamine board requiring<br>no additional surface finishing. |
| ¢,        | Environmental<br>Choice     | Product manufactured predominantly from sustainably grown New Zealand plantation pine forests and is Environmental Choice Certified.                                                                      |
|           | Made in New<br>Zealand      |                                                                                                                                                                                                           |
| $\square$ | Prefinished Material        |                                                                                                                                                                                                           |
| -         | Titus Hardware              | Lifetime warranty on Titus runners                                                                                                                                                                        |