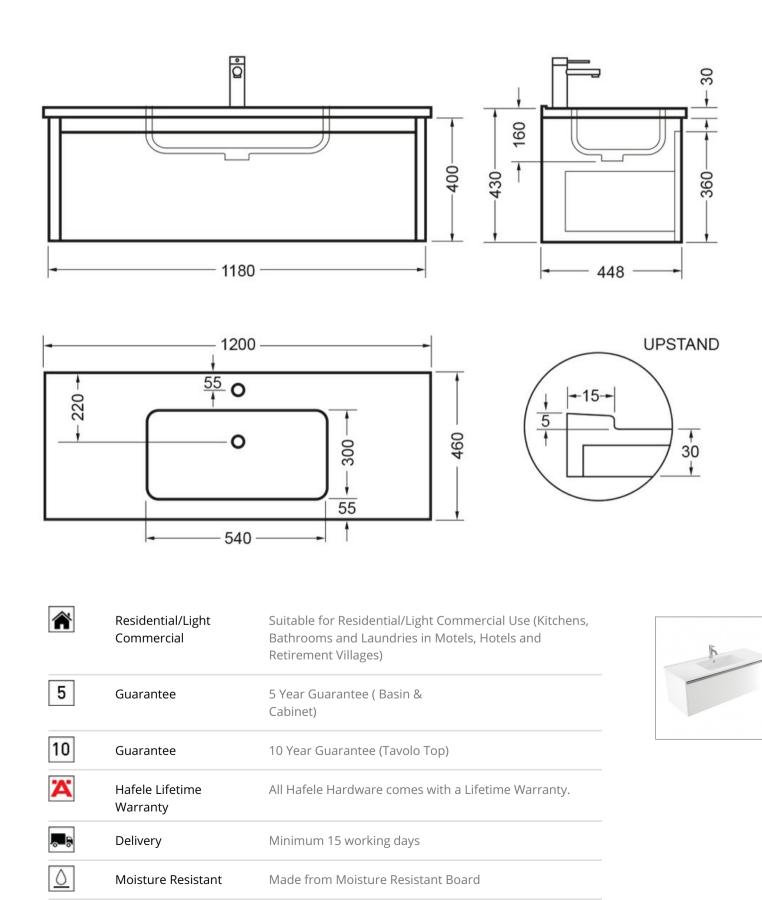

## NOVARA WALL VANITY 1200 1X DRAWER - POLYMARBLE DEZIGNA WHITE GLOSS

ELEMENTI

87440.11

| En la | Hand Finished               | Hand Finished Vitreous China.                                                                                                        |
|-------------------------------------------|-----------------------------|--------------------------------------------------------------------------------------------------------------------------------------|
| ПĘ                                        | Soft Close Drawer<br>System | Incorporates Hettich Soft Close Drawer System.                                                                                       |
| ¢,                                        | Environmental<br>Choice     | Product manufactured predominantly from sustainably grown New Zealand plantation pine forests and is Environmental Choice Certified. |
|                                           | Made in New<br>Zealand      |                                                                                                                                      |