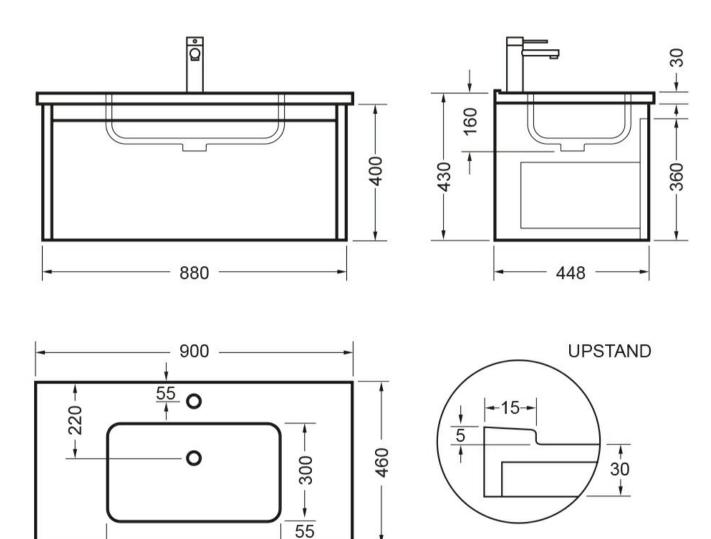

## NOVARA WALL VANITY 900 1X DRAWER - POLYMARBLE DEZIGNA WHITE GLOSS

**ELEMENTI** 

87430.11

| Â           | Residential/Light<br>Commercial | Suitable for Residential/Light Commercial Use (Kitchens,<br>Bathrooms and Laundries in Motels, Hotels and<br>Retirement Villages) |
|-------------|---------------------------------|-----------------------------------------------------------------------------------------------------------------------------------|
| 5           | Guarantee                       | 5 Year Guarantee (Basin &<br>Cabinet)                                                                                             |
| 10          | Guarantee                       | 10 Year Guarantee (Tavolo Top)                                                                                                    |
| X           | Hafele Lifetime<br>Warranty     | All Hafele Hardware comes with a Lifetime Warranty.                                                                               |
| <b>-</b> 8  | Delivery                        | Minimum 15 working days                                                                                                           |
| $\triangle$ | Moisture Resistant              | Made from Moisture Resistant Board                                                                                                |

Crisp lines, a clean finish and impressive features are what defines the Novara vanity range.