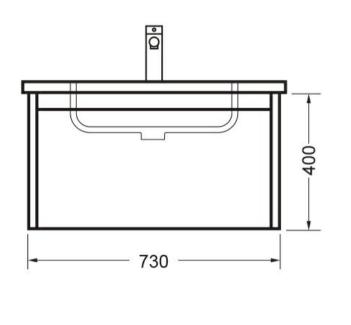

## NOVARA WALL VANITY 750 1X DRAWER - POLYMARBLE DEZIGNA WHITE GLOSS

**ELEMENTI** 

87420.11

|           | Residential/Light<br>Commercial | Suitable for Residential/Light Commercial Use (Kitchens,<br>Bathrooms and Laundries in Motels, Hotels and<br>Retirement Villages) |
|-----------|---------------------------------|-----------------------------------------------------------------------------------------------------------------------------------|
| 5         | Guarantee                       | 5 Year Guarantee (Basin &<br>Cabinet)                                                                                             |
| 10        | Guarantee                       | 10 Year Guarantee (Tavolo Top)                                                                                                    |
| X         | Hafele Lifetime<br>Warranty     | All Hafele Hardware comes with a Lifetime Warranty.                                                                               |
| <b></b> - | Delivery                        |                                                                                                                                   |
| 0         | Moisture Resistant              | Made from Moisture Resistant Board                                                                                                |