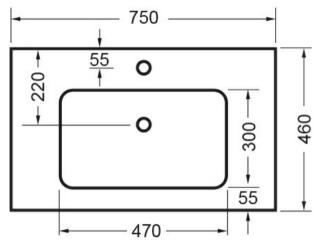

## NOVARA WALL VANITY 750 1X DRAWER - POLYMARBLE DEZIGNA WHITE GLOSS

**ELEMENTI** 

87420.11

|           | Residential/Light<br>Commercial | Suitable for Residential/Light Commercial Use (Kitchens,<br>Bathrooms and Laundries in Motels, Hotels and<br>Retirement Villages) |
|-----------|---------------------------------|-----------------------------------------------------------------------------------------------------------------------------------|
| 5         | Guarantee                       | 5 Year Guarantee (Basin &<br>Cabinet)                                                                                             |
| 10        | Guarantee                       | 10 Year Guarantee (Tavolo Top)                                                                                                    |
| X         | Hafele Lifetime<br>Warranty     | All Hafele Hardware comes with a Lifetime Warranty.                                                                               |
| <b></b> - | Delivery                        |                                                                                                                                   |
| 0         | Moisture Resistant              | Made from Moisture Resistant Board                                                                                                |