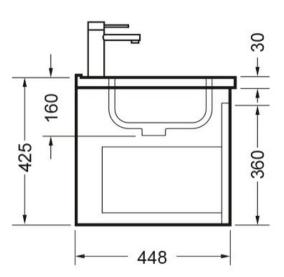

## NOVARA WALL VANITY 750 1X DRAWER - POLYMARBLE DEZIGNA WHITE GLOSS

**ELEMENTI** 

87420.11

|           | Residential/Light<br>Commercial | Suitable for Residential/Light Commercial Use (Kitchens,<br>Bathrooms and Laundries in Motels, Hotels and<br>Retirement Villages) |
|-----------|---------------------------------|-----------------------------------------------------------------------------------------------------------------------------------|
| 5         | Guarantee                       | 5 Year Guarantee (Basin &<br>Cabinet)                                                                                             |
| 10        | Guarantee                       | 10 Year Guarantee (Tavolo Top)                                                                                                    |
| X         | Hafele Lifetime<br>Warranty     | All Hafele Hardware comes with a Lifetime Warranty.                                                                               |
| <b></b> - | Delivery                        |                                                                                                                                   |
| 0         | Moisture Resistant              | Made from Moisture Resistant Board                                                                                                |