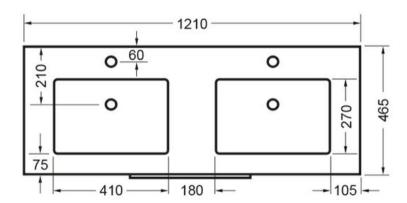

## VERONA FLOOR VANITY 1200 X 2 BOWL - DEZIGNA WHITE GLOSS **VITREOUS CHINA**

**ELEMENTI** 

86819.11

|              | Residential/Light<br>Commercial | Suitable for Residential/Light Commercial Use (Kitchens,<br>Bathrooms and Laundries in Motels, Hotels and<br>Retirement Villages) |
|--------------|---------------------------------|-----------------------------------------------------------------------------------------------------------------------------------|
| 5            | Guarantee                       | 5 Year Guarantee                                                                                                                  |
| X            | Hafele Lifetime<br>Warranty     | All Hafele Hardware comes with a Lifetime Warranty.                                                                               |
| <b>₽</b>     | Delivery                        | Minimum 15 working days                                                                                                           |
| Hettisch     | Hettich Guarantee               | All Hettich Hardware comes with a Lifetime Warranty.                                                                              |
| <u>\( \)</u> | Moisture Resistant              | Made from Moisture Resistant Board                                                                                                |