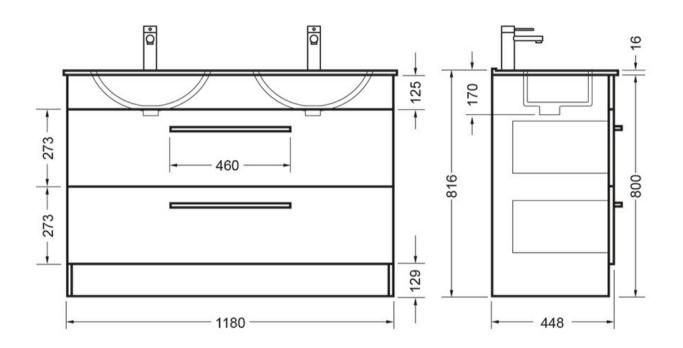

## VERONA FLOOR VANITY 1200 X 2 BOWL - DEZIGNA WHITE GLOSS **VITREOUS CHINA**

**ELEMENTI** 

86819.11

|              | Residential/Light<br>Commercial | Suitable for Residential/Light Commercial Use (Kitchens,<br>Bathrooms and Laundries in Motels, Hotels and<br>Retirement Villages) |
|--------------|---------------------------------|-----------------------------------------------------------------------------------------------------------------------------------|
| 5            | Guarantee                       | 5 Year Guarantee                                                                                                                  |
| X            | Hafele Lifetime<br>Warranty     | All Hafele Hardware comes with a Lifetime Warranty.                                                                               |
| <b>₽</b>     | Delivery                        | Minimum 15 working days                                                                                                           |
| Hettisch     | Hettich Guarantee               | All Hettich Hardware comes with a Lifetime Warranty.                                                                              |
| <u>\( \)</u> | Moisture Resistant              | Made from Moisture Resistant Board                                                                                                |