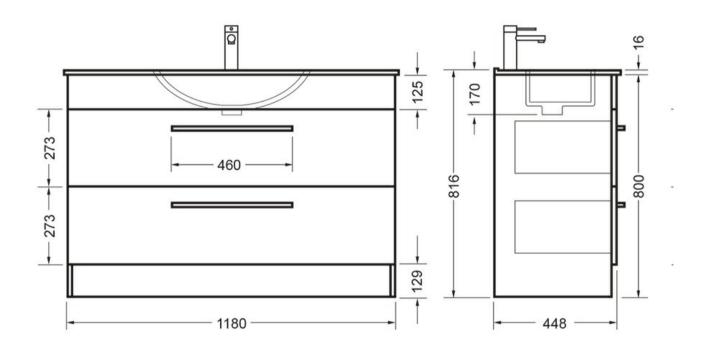

## VERONA FLOOR 1200 2 X DRAWER - DEZIGNA WHITE GLOSS **CURVED VITREOUS CHINA**

**ELEMENTI** 

86811.11

| ñ       | Residential/Light<br>Commercial | Suitable for Residential/Light Commercial Use (Kitchens,<br>Bathrooms and Laundries in Motels, Hotels and<br>Retirement Villages) |
|---------|---------------------------------|-----------------------------------------------------------------------------------------------------------------------------------|
| 5       | Guarantee                       | 5 Year Guarantee (Basin &<br>Cabinet)                                                                                             |
| 10      | Guarantee                       | 10 Year Guarantee (Tavolo Top)                                                                                                    |
| ×       | Hafele Lifetime<br>Warranty     | All Hafele Hardware comes with a Lifetime Warranty.                                                                               |
| <b></b> | Delivery                        | Minimum 15 working days                                                                                                           |
| Hettich | Hettich Guarantee               | All Hettich Hardware comes with a Lifetime Warranty.                                                                              |

Crisp lines, a clean finish and impressive features are what defines the Verona vanity range.