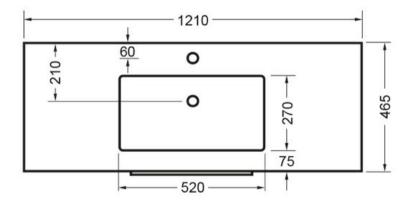

## VERONA FLOOR 1200 2 X DRAWER - DEZIGNA WHITE GLOSS **CURVED VITREOUS CHINA**

**ELEMENTI** 

86811.11

| ñ       | Residential/Light<br>Commercial | Suitable for Residential/Light Commercial Use (Kitchens,<br>Bathrooms and Laundries in Motels, Hotels and<br>Retirement Villages) |
|---------|---------------------------------|-----------------------------------------------------------------------------------------------------------------------------------|
| 5       | Guarantee                       | 5 Year Guarantee (Basin &<br>Cabinet)                                                                                             |
| 10      | Guarantee                       | 10 Year Guarantee (Tavolo Top)                                                                                                    |
| ×       | Hafele Lifetime<br>Warranty     | All Hafele Hardware comes with a Lifetime Warranty.                                                                               |
| <b></b> | Delivery                        | Minimum 15 working days                                                                                                           |
| Hettich | Hettich Guarantee               | All Hettich Hardware comes with a Lifetime Warranty.                                                                              |