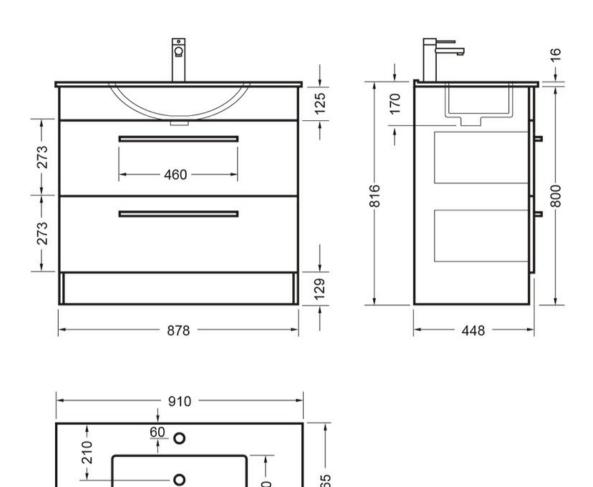

## VERONA FLOOR 900 2 X DRAWER - DEZIGNA WHITE GLOSS CURVED VITREOUS CHINA

**ELEMENTI** 

86807.11

|             | Residential/Light<br>Commercial | Suitable for Residential/Light Commercial Use (Kitchens,<br>Bathrooms and Laundries in Motels, Hotels and<br>Retirement Villages) |
|-------------|---------------------------------|-----------------------------------------------------------------------------------------------------------------------------------|
| 5           | Guarantee                       | 5 Year Guarantee (Basin &<br>Cabinet)                                                                                             |
| 10          | Guarantee                       | 10 Year Guarantee (Tavolo Top)                                                                                                    |
| ×           | Hafele Lifetime<br>Warranty     | All Hafele Hardware comes with a Lifetime Warranty.                                                                               |
| <b>≈</b> -8 | Delivery                        | Minimum 15 working days                                                                                                           |
| Hettisch    | Hettich Guarantee               | All Hettich Hardware comes with a Lifetime Warranty.                                                                              |

Crisp lines, a clean finish and impressive features are what defines the Verona vanity range.