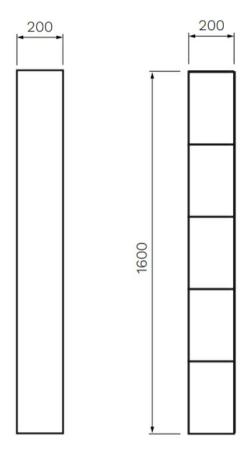

## LOOM BLACK METAL OPEN SHELF

85524.BW PARISI

|    | Residential/Light<br>Commercial Use | Suitable for Residential/Light Commercial Use (Kitchens, Bathrooms and Laundries in Hotels, Motels and Retirement Villages). |
|----|-------------------------------------|------------------------------------------------------------------------------------------------------------------------------|
| 10 | Guarantee                           | 10 Year Guarantee                                                                                                            |
| 2  | Marine ply                          | Made with superior grade plywood with increased moisture resistance                                                          |