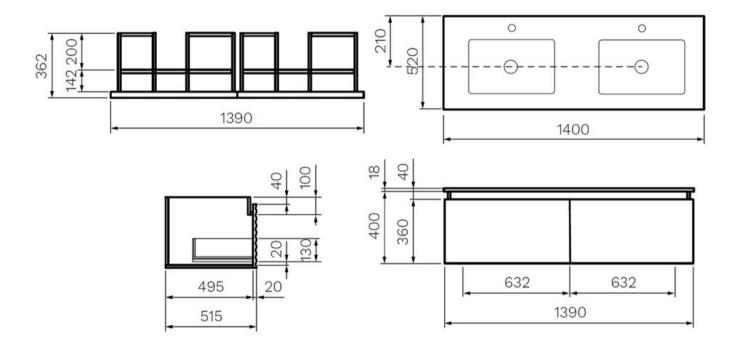

## LOOM 1400 WALL CABINET TWIN BASINS W MARBLE TOP BLACK WALNUT

**PARISI** 

85523.BW

|     | Residential/Light<br>Commercial Use           | Suitable for Residential/Light Commercial Use (Kitchens,<br>Bathrooms and Laundries in Hotels, Motels and<br>Retirement Villages). |
|-----|-----------------------------------------------|------------------------------------------------------------------------------------------------------------------------------------|
| 10  | Guarantee                                     | 10 Year Guarantee                                                                                                                  |
| =.= | Drawer<br>organiser/divider in<br>top drawers | Comes with handy divider for organizing your toiletries.                                                                           |
|     | Marine ply                                    | Made with superior grade plywood with increased moisture resistance                                                                |
|     | Carrara Marble Top                            | Made with Carrara Marble from Tuscany,<br>Italy.                                                                                   |