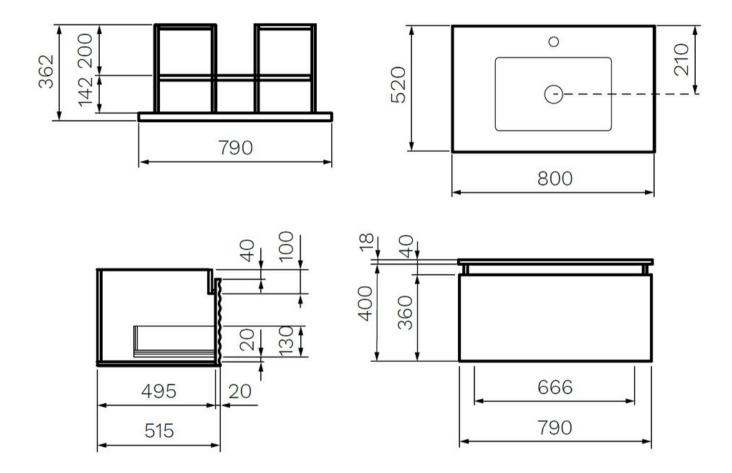

## LOOM 800 WALL CABINET W MARBLE TOP BLACK WALNUT

85521.BW

**PARISI** 

| â        | Residential/Light<br>Commercial Use           | Suitable for Residential/Light Commercial Use (Kitchens,<br>Bathrooms and Laundries in Hotels, Motels and<br>Retirement Villages). |
|----------|-----------------------------------------------|------------------------------------------------------------------------------------------------------------------------------------|
| 10       | Guarantee                                     | 10 Year Guarantee                                                                                                                  |
| =.=      | Drawer<br>organiser/divider in<br>top drawers | Comes with handy divider for organizing your toiletries.                                                                           |
| 1        | Finger Pull handles                           | Comes with Finger Pull handles for effortless opening and closing.                                                                 |
| <b>2</b> | Marine ply                                    | Made with superior grade plywood with increased moisture resistance                                                                |
|          |                                               |                                                                                                                                    |

Robertson NZ Limited Showroom: 25 Vestey Dr, Mt Wellington, Auckland, 1060 Phone: (64) 9 573 0490

| Carrara Marble Top          | Made with Carrara Marble from Tuscany,<br>Italy. |
|-----------------------------|--------------------------------------------------|
| Soft Close Drawer<br>System | Incorporates Hettich Soft Close Drawer System.   |