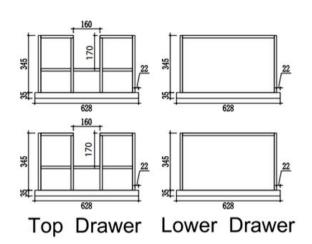

## **Robertson NZ Limited**

Showroom: 25 Vestey Dr, Mt Wellington, Auckland, 1060

Phone: (64) 9 573 0490

|            | Carrara Marble Top          | Made with Carrara Marble from Tuscany,<br>Italy. |
|------------|-----------------------------|--------------------------------------------------|
| •          | Taphole                     | 1 Tap Hole                                       |
| ALE P      | Dimensions                  | (1400) x (500) x (838)mm                         |
| Ĭ          | Adjustable Feet             | Easily adjustable levelling feet                 |
|            | Soft Close Drawer<br>System | Incorporates Hettich Soft Close Drawer System.   |
| -          | Drawer                      | 4 Drawer                                         |
| $\bigcirc$ | Includes Overflow           |                                                  |
| i          | Basin Included              | Vanity includes undermount basin                 |