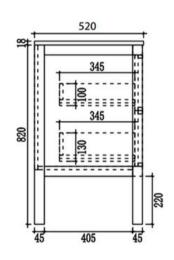

## **Robertson NZ Limited**

Showroom: 25 Vestey Dr, Mt Wellington, Auckland, 1060

Phone: (64) 9 573 0490

|            | Carrara Marble Top          | Made with Carrara Marble from Tuscany,<br>Italy. |
|------------|-----------------------------|--------------------------------------------------|
| •          | Taphole                     | 1 Tap Hole                                       |
| ALE P      | Dimensions                  | (1400) x (500) x (838)mm                         |
| Ĭ          | Adjustable Feet             | Easily adjustable levelling feet                 |
|            | Soft Close Drawer<br>System | Incorporates Hettich Soft Close Drawer System.   |
| -          | Drawer                      | 4 Drawer                                         |
| $\bigcirc$ | Includes Overflow           |                                                  |
| i          | Basin Included              | Vanity includes undermount basin                 |