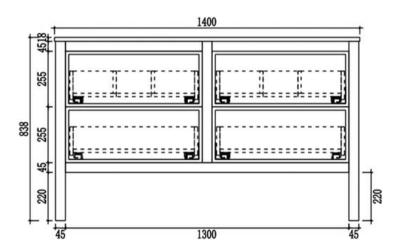

## **Robertson NZ Limited**

Showroom: 25 Vestey Dr, Mt Wellington, Auckland, 1060

Phone: (64) 9 573 0490

|            | Carrara Marble Top          | Made with Carrara Marble from Tuscany,<br>Italy. |
|------------|-----------------------------|--------------------------------------------------|
| •          | Taphole                     | 1 Tap Hole                                       |
| ALE P      | Dimensions                  | (1400) x (500) x (838)mm                         |
| Ĭ          | Adjustable Feet             | Easily adjustable levelling feet                 |
|            | Soft Close Drawer<br>System | Incorporates Hettich Soft Close Drawer System.   |
| -          | Drawer                      | 4 Drawer                                         |
| $\bigcirc$ | Includes Overflow           |                                                  |
| i          | Basin Included              | Vanity includes undermount basin                 |