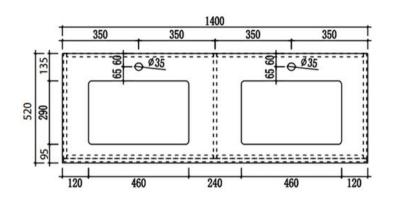

## **Robertson NZ Limited**

Showroom: 25 Vestey Dr, Mt Wellington, Auckland, 1060

Phone: (64) 9 573 0490

|            | Carrara Marble Top          | Made with Carrara Marble from Tuscany,<br>Italy. |
|------------|-----------------------------|--------------------------------------------------|
| •          | Taphole                     | 1 Tap Hole                                       |
| ALE P      | Dimensions                  | (1400) x (500) x (838)mm                         |
| Ĭ          | Adjustable Feet             | Easily adjustable levelling feet                 |
|            | Soft Close Drawer<br>System | Incorporates Hettich Soft Close Drawer System.   |
| -          | Drawer                      | 4 Drawer                                         |
| $\bigcirc$ | Includes Overflow           |                                                  |
| i          | Basin Included              | Vanity includes undermount basin                 |