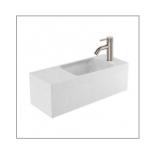

## BARE WALL BASIN SQUARE RIGHT 600X240X220MM 1TH NOF

**ELEMENT**i

|              | Residential/Light<br>Commercial Use | Suitable for Residential/Light Commercial Use (Kitchens,<br>Bathrooms and Laundries in Hotels, Motels and<br>Retirement Villages). |
|--------------|-------------------------------------|------------------------------------------------------------------------------------------------------------------------------------|
| 5            | Guarantee                           | 5 Year Guarantee (Hotel and public spaces warranty is 2 years only. Discolouration and natural pitting is excluded from warranty)  |
| m.           | Hand Finished                       | Each piece is hand crafted & unique                                                                                                |
| 43           | Glass Fibre<br>Reinforced           | Glass Fibre Reinforced concrete give much higher flexural and tensile strengths than normal concrete.                              |
| $\checkmark$ | Heat + Stain resistant<br>sealer    | All concrete products are sealed with heat and stain resistant sealer which is also highly scratch resistant.                      |

## **Robertson NZ Limited**

Showroom: 25 Vestey Dr, Mt Wellington, Auckland, 1060

Phone: (64) 9 573 0490

Made in New Zealand Designed & Engineered in New Zealand

Elementi BARE concrete combine warm pastel colours with the natural harsh elements of concrete to create a focal point in any bathroom. Each piece is handcrafted and distinctively designed to embrace the natural properties of concrete. Custom colours are available upon request with a four week manufacturing time.