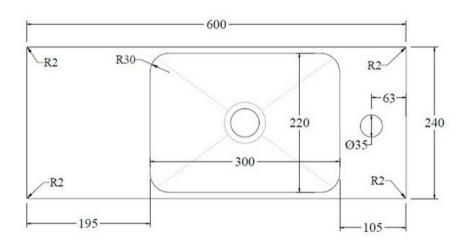

## BARE WALL BASIN SQUARE RIGHT 600X240X220MM 1TH NOF

**ELEMENT**i

|              | Residential/Light<br>Commercial Use | Suitable for Residential/Light Commercial Use (Kitchens,<br>Bathrooms and Laundries in Hotels, Motels and<br>Retirement Villages). |
|--------------|-------------------------------------|------------------------------------------------------------------------------------------------------------------------------------|
| 5            | Guarantee                           | 5 Year Guarantee (Hotel and public spaces warranty is 2 years only. Discolouration and natural pitting is excluded from warranty)  |
| m.           | Hand Finished                       | Each piece is hand crafted & unique                                                                                                |
| 43           | Glass Fibre<br>Reinforced           | Glass Fibre Reinforced concrete give much higher flexural and tensile strengths than normal concrete.                              |
| $\checkmark$ | Heat + Stain resistant<br>sealer    | All concrete products are sealed with heat and stain resistant sealer which is also highly scratch resistant.                      |