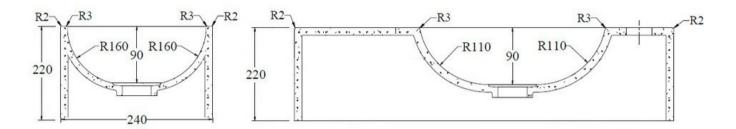

## BARE WALL BASIN SQUARE RIGHT 600X240X220MM 1TH NOF

**ELEMENT**i

|              | Residential/Light<br>Commercial Use | Suitable for Residential/Light Commercial Use (Kitchens,<br>Bathrooms and Laundries in Hotels, Motels and<br>Retirement Villages). |
|--------------|-------------------------------------|------------------------------------------------------------------------------------------------------------------------------------|
| 5            | Guarantee                           | 5 Year Guarantee (Hotel and public spaces warranty is 2 years only. Discolouration and natural pitting is excluded from warranty)  |
| m.           | Hand Finished                       | Each piece is hand crafted & unique                                                                                                |
| 43           | Glass Fibre<br>Reinforced           | Glass Fibre Reinforced concrete give much higher flexural and tensile strengths than normal concrete.                              |
| $\checkmark$ | Heat + Stain resistant<br>sealer    | All concrete products are sealed with heat and stain resistant sealer which is also highly scratch resistant.                      |