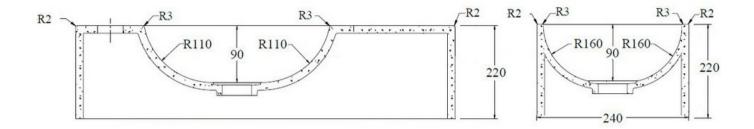

## BARE WALL BASIN SQUARE LEFT 600X240X220MM 1TH NOF

**ELEMENT**i

|            | Residential/Light<br>Commercial Use | Suitable for Residential/Light Commercial Use (Kitchens,<br>Bathrooms and Laundries in Hotels, Motels and<br>Retirement Villages). |
|------------|-------------------------------------|------------------------------------------------------------------------------------------------------------------------------------|
| 5          | Guarantee                           | 5 Year Guarantee (Hotel and public spaces warranty is 2 years only. Discolouration and natural pitting is excluded from warranty)  |
| <b>M</b>   | Hand Finished                       | Each piece is hand crafted & unique                                                                                                |
| 45         | Glass Fibre<br>Reinforced           | Glass Fibre Reinforced concrete give much higher flexural and tensile strengths than normal concrete.                              |
| $\searrow$ | Heat + Stain resistant<br>sealer    | All concrete products are sealed with heat and stain resistant sealer which is also highly scratch resistant.                      |