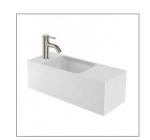

## BARE WALL BASIN SQUARE LEFT 600X240X220MM 1TH NOF

**ELEMENT**i

|            | Residential/Light<br>Commercial Use | Suitable for Residential/Light Commercial Use (Kitchens,<br>Bathrooms and Laundries in Hotels, Motels and<br>Retirement Villages). |
|------------|-------------------------------------|------------------------------------------------------------------------------------------------------------------------------------|
| 5          | Guarantee                           | 5 Year Guarantee (Hotel and public spaces warranty is 2 years only. Discolouration and natural pitting is excluded from warranty)  |
| <b>M</b>   | Hand Finished                       | Each piece is hand crafted & unique                                                                                                |
| 45         | Glass Fibre<br>Reinforced           | Glass Fibre Reinforced concrete give much higher flexural and tensile strengths than normal concrete.                              |
| $\searrow$ | Heat + Stain resistant<br>sealer    | All concrete products are sealed with heat and stain resistant sealer which is also highly scratch resistant.                      |

## **Robertson NZ Limited**

Showroom: 25 Vestey Dr, Mt Wellington, Auckland, 1060

Phone: (64) 9 573 0490

Made in New Zealand Designed & Engineered in New Zealand

Elementi BARE concrete combine warm pastel colours with the natural harsh elements of concrete to create a focal point in any bathroom. Each piece is handcrafted and distinctively designed to embrace the natural properties of concrete. Custom colours are available upon request with a four week manufacturing time.