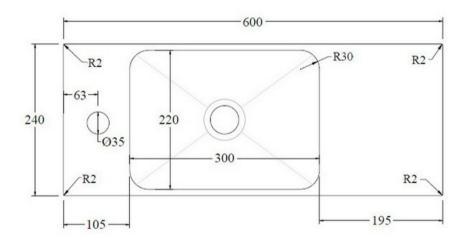

## BARE WALL BASIN SQUARE LEFT 600X240X220MM 1TH NOF

**ELEMENT**i

|            | Residential/Light<br>Commercial Use | Suitable for Residential/Light Commercial Use (Kitchens,<br>Bathrooms and Laundries in Hotels, Motels and<br>Retirement Villages). |
|------------|-------------------------------------|------------------------------------------------------------------------------------------------------------------------------------|
| 5          | Guarantee                           | 5 Year Guarantee (Hotel and public spaces warranty is 2 years only. Discolouration and natural pitting is excluded from warranty)  |
| <b>M</b>   | Hand Finished                       | Each piece is hand crafted & unique                                                                                                |
| 45         | Glass Fibre<br>Reinforced           | Glass Fibre Reinforced concrete give much higher flexural and tensile strengths than normal concrete.                              |
| $\searrow$ | Heat + Stain resistant<br>sealer    | All concrete products are sealed with heat and stain resistant sealer which is also highly scratch resistant.                      |