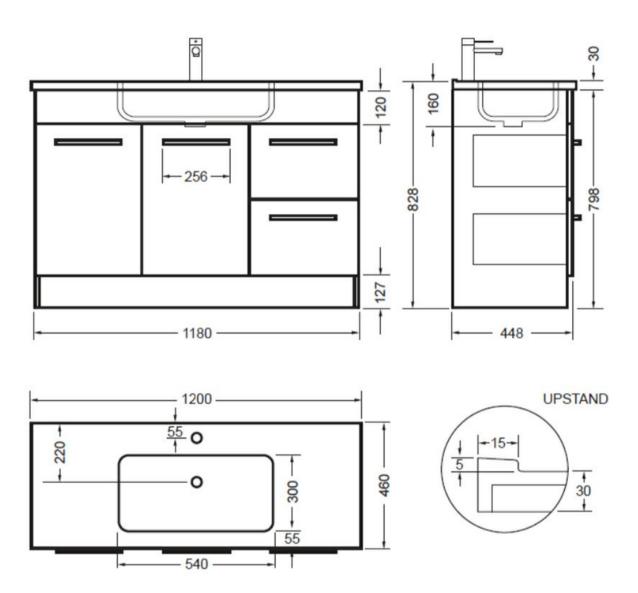

## STUDIO PLUS FLOOR 1200 2 X DRAWER 2 X DOOR DEZIGNA WHITE GLOSS - POLYMARBLE DEZIGNA WHITE GLOSS

**ELEMENTI** 

85407.11

|            | Residential/Light<br>Commercial | Suitable for Residential/Light Commercial Use (Kitchens,<br>Bathrooms and Laundries in Motels, Hotels and<br>Retirement Villages) |
|------------|---------------------------------|-----------------------------------------------------------------------------------------------------------------------------------|
| 5          | Guarantee                       | 5 Year Guarantee ( Basin &<br>Cabinet)                                                                                            |
| 10         | Guarantee                       | 10 Year Guarantee (Tavolo Top)                                                                                                    |
| <b></b> 8  | Delivery                        | Minimum 15 working days                                                                                                           |
| Hettich    | Hettich Guarantee               | All Hettich Hardware comes with a Lifetime Warranty.                                                                              |
| <b>EFF</b> | Dimensions                      | 1200 (L) 460 x (W) x 798 (H)mm                                                                                                    |