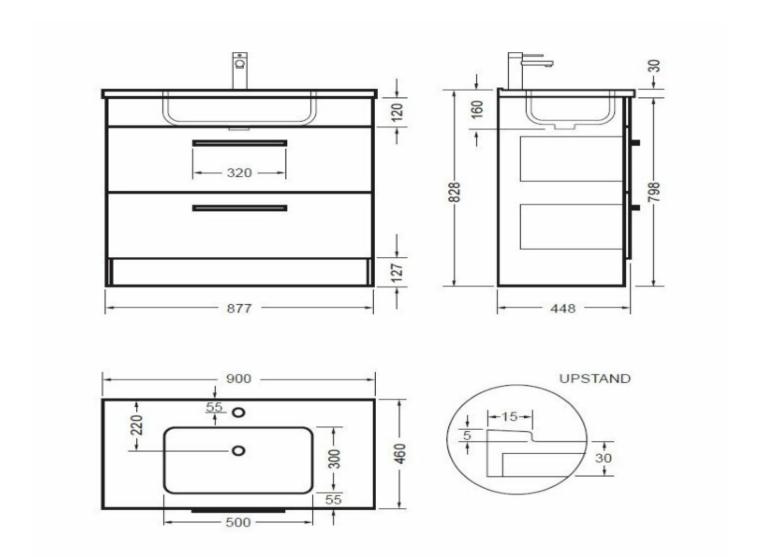

## **Robertson NZ Limited**

Showroom: 25 Vestey Dr, Mt Wellington, Auckland, 1060

Phone: (64) 9 573 0490

| A CONTRACTOR OF THE PARTY OF TH | Dimensions                  | 900 (L) x 460 (W) x 798 (H)mm                                                                                                                                                                    |
|--------------------------------------------------------------------------------------------------------------------------------------------------------------------------------------------------------------------------------------------------------------------------------------------------------------------------------------------------------------------------------------------------------------------------------------------------------------------------------------------------------------------------------------------------------------------------------------------------------------------------------------------------------------------------------------------------------------------------------------------------------------------------------------------------------------------------------------------------------------------------------------------------------------------------------------------------------------------------------------------------------------------------------------------------------------------------------------------------------------------------------------------------------------------------------------------------------------------------------------------------------------------------------------------------------------------------------------------------------------------------------------------------------------------------------------------------------------------------------------------------------------------------------------------------------------------------------------------------------------------------------------------------------------------------------------------------------------------------------------------------------------------------------------------------------------------------------------------------------------------------------------------------------------------------------------------------------------------------------------------------------------------------------------------------------------------------------------------------------------------------------|-----------------------------|--------------------------------------------------------------------------------------------------------------------------------------------------------------------------------------------------|
| <u>\( \)</u>                                                                                                                                                                                                                                                                                                                                                                                                                                                                                                                                                                                                                                                                                                                                                                                                                                                                                                                                                                                                                                                                                                                                                                                                                                                                                                                                                                                                                                                                                                                                                                                                                                                                                                                                                                                                                                                                                                                                                                                                                                                                                                                   | Moisture Resistant          | Made from Moisture Resistant Board                                                                                                                                                               |
| $\bar{\underline{1}}$                                                                                                                                                                                                                                                                                                                                                                                                                                                                                                                                                                                                                                                                                                                                                                                                                                                                                                                                                                                                                                                                                                                                                                                                                                                                                                                                                                                                                                                                                                                                                                                                                                                                                                                                                                                                                                                                                                                                                                                                                                                                                                          | VC Allowance                | Please give an allowance of 10mm (-/+) for all Vitreous China basin dimensions.                                                                                                                  |
|                                                                                                                                                                                                                                                                                                                                                                                                                                                                                                                                                                                                                                                                                                                                                                                                                                                                                                                                                                                                                                                                                                                                                                                                                                                                                                                                                                                                                                                                                                                                                                                                                                                                                                                                                                                                                                                                                                                                                                                                                                                                                                                                | Soft Close Drawer<br>System | Incorporates Hettich Soft Close Drawer System.                                                                                                                                                   |
| -                                                                                                                                                                                                                                                                                                                                                                                                                                                                                                                                                                                                                                                                                                                                                                                                                                                                                                                                                                                                                                                                                                                                                                                                                                                                                                                                                                                                                                                                                                                                                                                                                                                                                                                                                                                                                                                                                                                                                                                                                                                                                                                              | Drawer                      | 2 Drawer                                                                                                                                                                                         |
| <b>b</b>                                                                                                                                                                                                                                                                                                                                                                                                                                                                                                                                                                                                                                                                                                                                                                                                                                                                                                                                                                                                                                                                                                                                                                                                                                                                                                                                                                                                                                                                                                                                                                                                                                                                                                                                                                                                                                                                                                                                                                                                                                                                                                                       | Bestwood                    | Incorporating the latest trends from Bestwood, the sophisticated range of colours and woodgrains delivers an authentic appeal with the Melamine board requiring no additional surface finishing. |
| <b>©</b> /                                                                                                                                                                                                                                                                                                                                                                                                                                                                                                                                                                                                                                                                                                                                                                                                                                                                                                                                                                                                                                                                                                                                                                                                                                                                                                                                                                                                                                                                                                                                                                                                                                                                                                                                                                                                                                                                                                                                                                                                                                                                                                                     | Environmental<br>Choice     | Product manufactured predominantly from sustainably grown New Zealand plantation pine forests and is Environmental Choice Certified.                                                             |
| <b>?</b>                                                                                                                                                                                                                                                                                                                                                                                                                                                                                                                                                                                                                                                                                                                                                                                                                                                                                                                                                                                                                                                                                                                                                                                                                                                                                                                                                                                                                                                                                                                                                                                                                                                                                                                                                                                                                                                                                                                                                                                                                                                                                                                       | Made in New<br>Zealand      |                                                                                                                                                                                                  |
| Ø                                                                                                                                                                                                                                                                                                                                                                                                                                                                                                                                                                                                                                                                                                                                                                                                                                                                                                                                                                                                                                                                                                                                                                                                                                                                                                                                                                                                                                                                                                                                                                                                                                                                                                                                                                                                                                                                                                                                                                                                                                                                                                                              | Prefinished Material        |                                                                                                                                                                                                  |
| <b>-</b>                                                                                                                                                                                                                                                                                                                                                                                                                                                                                                                                                                                                                                                                                                                                                                                                                                                                                                                                                                                                                                                                                                                                                                                                                                                                                                                                                                                                                                                                                                                                                                                                                                                                                                                                                                                                                                                                                                                                                                                                                                                                                                                       | Titus Hardware              | Lifetime warranty on Titus runners                                                                                                                                                               |