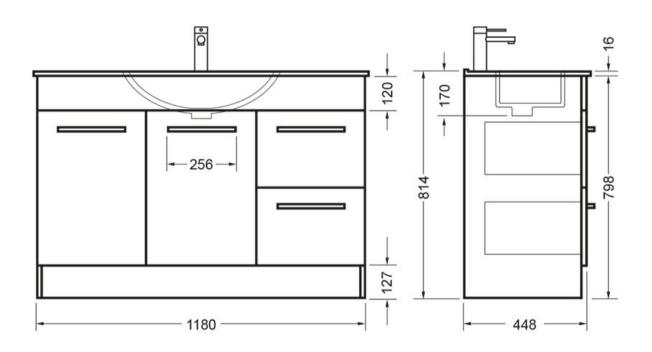

## STUDIO PLUS FLOOR 1200 2 X DRAWER 2 X DOOR DEZIGNA WHITE GLOSS - CURVED VITREOUS CHINA DEZIGNA WHITE GLOSS

**ELEMENTI** 

85321.11

| Â                                                                                                                                                                                                                                                                                                                                                                                                                                                                                                                                                                                                                                                                                                                                                                                                                                                                                                                                                                                                                                                                                                                                                                                                                                                                                                                                                                                                                                                                                                                                                                                                                                                                                                                                                                                                                                                                                                                                                                                                                                                                                                                              | Residential/Light<br>Commercial | Suitable for Residential/Light Commercial Use (Kitchens,<br>Bathrooms and Laundries in Motels, Hotels and<br>Retirement Villages) |
|--------------------------------------------------------------------------------------------------------------------------------------------------------------------------------------------------------------------------------------------------------------------------------------------------------------------------------------------------------------------------------------------------------------------------------------------------------------------------------------------------------------------------------------------------------------------------------------------------------------------------------------------------------------------------------------------------------------------------------------------------------------------------------------------------------------------------------------------------------------------------------------------------------------------------------------------------------------------------------------------------------------------------------------------------------------------------------------------------------------------------------------------------------------------------------------------------------------------------------------------------------------------------------------------------------------------------------------------------------------------------------------------------------------------------------------------------------------------------------------------------------------------------------------------------------------------------------------------------------------------------------------------------------------------------------------------------------------------------------------------------------------------------------------------------------------------------------------------------------------------------------------------------------------------------------------------------------------------------------------------------------------------------------------------------------------------------------------------------------------------------------|---------------------------------|-----------------------------------------------------------------------------------------------------------------------------------|
| 5                                                                                                                                                                                                                                                                                                                                                                                                                                                                                                                                                                                                                                                                                                                                                                                                                                                                                                                                                                                                                                                                                                                                                                                                                                                                                                                                                                                                                                                                                                                                                                                                                                                                                                                                                                                                                                                                                                                                                                                                                                                                                                                              | Guarantee                       | 5 Year Guarantee ( Basin & Cabinet)                                                                                               |
| 10                                                                                                                                                                                                                                                                                                                                                                                                                                                                                                                                                                                                                                                                                                                                                                                                                                                                                                                                                                                                                                                                                                                                                                                                                                                                                                                                                                                                                                                                                                                                                                                                                                                                                                                                                                                                                                                                                                                                                                                                                                                                                                                             | Guarantee                       | 10 Year Guarantee (Tavolo Top)                                                                                                    |
| <b>-</b> -8                                                                                                                                                                                                                                                                                                                                                                                                                                                                                                                                                                                                                                                                                                                                                                                                                                                                                                                                                                                                                                                                                                                                                                                                                                                                                                                                                                                                                                                                                                                                                                                                                                                                                                                                                                                                                                                                                                                                                                                                                                                                                                                    | Delivery                        | Minimum 15 working days                                                                                                           |
| Hettich                                                                                                                                                                                                                                                                                                                                                                                                                                                                                                                                                                                                                                                                                                                                                                                                                                                                                                                                                                                                                                                                                                                                                                                                                                                                                                                                                                                                                                                                                                                                                                                                                                                                                                                                                                                                                                                                                                                                                                                                                                                                                                                        | Hettich Guarantee               | All Hettich Hardware comes with a Lifetime Warranty.                                                                              |
| ALE PORTOR OF THE PORTOR OF TH | Dimensions                      | 1200 (L) 460 x (W) x 798 (H)mm                                                                                                    |