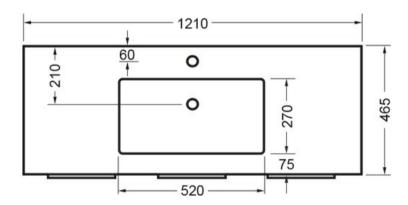

## STUDIO PLUS FLOOR 1200 2 X DRAWER 2 X DOOR DEZIGNA WHITE GLOSS - CURVED VITREOUS CHINA DEZIGNA WHITE GLOSS

**ELEMENTI** 

85321.11

| Â                                                                                                                                                                                                                                                                                                                                                                                                                                                                                                                                                                                                                                                                                                                                                                                                                                                                                                                                                                                                                                                                                                                                                                                                                                                                                                                                                                                                                                                                                                                                                                                                                                                                                                                                                                                                                                                                                                                                                                                                                                                                                                                              | Residential/Light<br>Commercial | Suitable for Residential/Light Commercial Use (Kitchens,<br>Bathrooms and Laundries in Motels, Hotels and<br>Retirement Villages) |
|--------------------------------------------------------------------------------------------------------------------------------------------------------------------------------------------------------------------------------------------------------------------------------------------------------------------------------------------------------------------------------------------------------------------------------------------------------------------------------------------------------------------------------------------------------------------------------------------------------------------------------------------------------------------------------------------------------------------------------------------------------------------------------------------------------------------------------------------------------------------------------------------------------------------------------------------------------------------------------------------------------------------------------------------------------------------------------------------------------------------------------------------------------------------------------------------------------------------------------------------------------------------------------------------------------------------------------------------------------------------------------------------------------------------------------------------------------------------------------------------------------------------------------------------------------------------------------------------------------------------------------------------------------------------------------------------------------------------------------------------------------------------------------------------------------------------------------------------------------------------------------------------------------------------------------------------------------------------------------------------------------------------------------------------------------------------------------------------------------------------------------|---------------------------------|-----------------------------------------------------------------------------------------------------------------------------------|
| 5                                                                                                                                                                                                                                                                                                                                                                                                                                                                                                                                                                                                                                                                                                                                                                                                                                                                                                                                                                                                                                                                                                                                                                                                                                                                                                                                                                                                                                                                                                                                                                                                                                                                                                                                                                                                                                                                                                                                                                                                                                                                                                                              | Guarantee                       | 5 Year Guarantee ( Basin & Cabinet)                                                                                               |
| 10                                                                                                                                                                                                                                                                                                                                                                                                                                                                                                                                                                                                                                                                                                                                                                                                                                                                                                                                                                                                                                                                                                                                                                                                                                                                                                                                                                                                                                                                                                                                                                                                                                                                                                                                                                                                                                                                                                                                                                                                                                                                                                                             | Guarantee                       | 10 Year Guarantee (Tavolo Top)                                                                                                    |
| <b>-</b> -8                                                                                                                                                                                                                                                                                                                                                                                                                                                                                                                                                                                                                                                                                                                                                                                                                                                                                                                                                                                                                                                                                                                                                                                                                                                                                                                                                                                                                                                                                                                                                                                                                                                                                                                                                                                                                                                                                                                                                                                                                                                                                                                    | Delivery                        | Minimum 15 working days                                                                                                           |
| Hettich                                                                                                                                                                                                                                                                                                                                                                                                                                                                                                                                                                                                                                                                                                                                                                                                                                                                                                                                                                                                                                                                                                                                                                                                                                                                                                                                                                                                                                                                                                                                                                                                                                                                                                                                                                                                                                                                                                                                                                                                                                                                                                                        | Hettich Guarantee               | All Hettich Hardware comes with a Lifetime Warranty.                                                                              |
| ALE PORTOR OF THE PORTOR OF TH | Dimensions                      | 1200 (L) 460 x (W) x 798 (H)mm                                                                                                    |