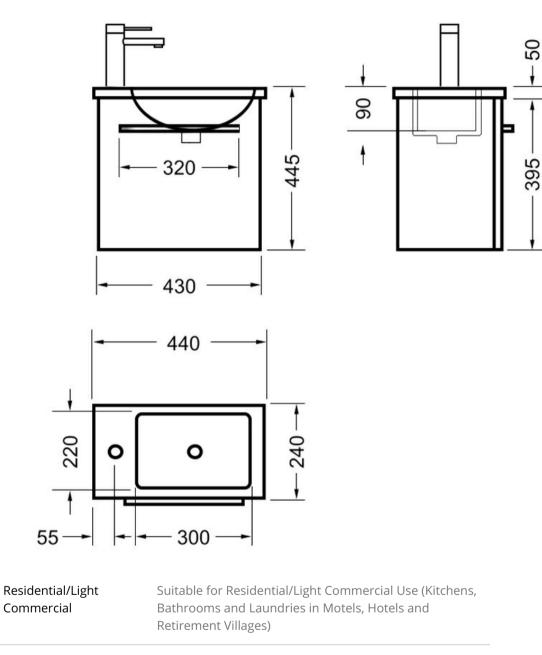

## STUDIO PLUS WALL 440 1 X DOOR - DEZIGNA WHITE GLOSS 85300.11

ELEMENTI

| 6 |   |
|---|---|
|   |   |
|   | > |
|   |   |
|   |   |
|   |   |
|   |   |
|   |   |

| 5            | Guarantee          | 5 Year Guarantee                                     |
|--------------|--------------------|------------------------------------------------------|
| <b>, -</b> • | Delivery           | Minimum 15 working days                              |
| Hettich      | Hettich Guarantee  | All Hettich Hardware comes with a Lifetime Warranty. |
| HERE'S       | Dimensions         | 440 (L) x 240 (W) x 395 (H)mm                        |
| $\Diamond$   | Moisture Resistant | Made from Moisture Resistant Board                   |
| $\nabla$     | Soft Close Hinges  | Incorporates Hettich Soft Close<br>Hinges.           |