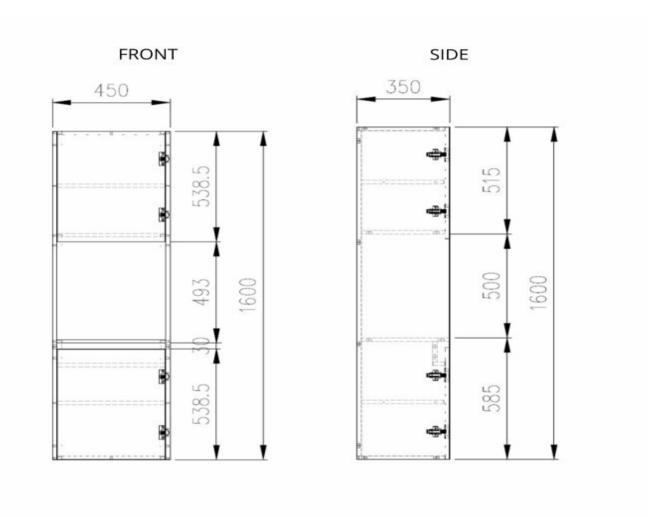

## CERTO OPEN SHELF TOWER CABINET 1600 RIGHT - DEZIGNA WHITE GLOSS

**ELEMENTI** 

83512.11

| â                           | Residential/Light<br>Commercial Use | Suitable for Residential/Light Commercial Use (Kitchens, Bathrooms and Laundries in Hotels, Motels and Retirement Villages). |
|-----------------------------|-------------------------------------|------------------------------------------------------------------------------------------------------------------------------|
| 5                           | Guarantee                           | 5 Year Guarantee                                                                                                             |
| X                           | Hafele Lifetime<br>Warranty         | All Hafele Hardware comes with a Lifetime Warranty.                                                                          |
| <u>\( \( \) \( \) \( \)</u> | Moisture Resistant                  | Made from Moisture Resistant Board                                                                                           |
|                             | Soft Close Drawer<br>System         | Incorporates Soft Close Drawer and Doors.                                                                                    |
|                             |                                     |                                                                                                                              |