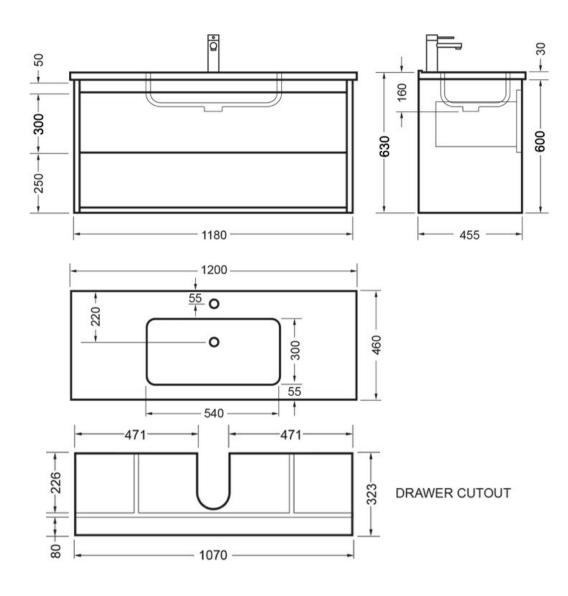

## CERTO WALL 1200 X 1 DRAWER - POLYMARBLE DEZIGNA WHITE GLOSS

**ELEMENTI** 

83440.11

| Â   | Residential/Light<br>Commercial Use           | Suitable for Residential/Light Commercial Use (Kitchens,<br>Bathrooms and Laundries in Hotels, Motels and<br>Retirement Villages). |
|-----|-----------------------------------------------|------------------------------------------------------------------------------------------------------------------------------------|
| 5   | Guarantee                                     | 5 Year Guarantee (Basin and<br>Cabinet)                                                                                            |
| 10  | Guarantee                                     | 10 Year Guarantee (Tavolo Top)                                                                                                     |
| X   | Hafele Lifetime<br>Warranty                   | All Hafele Hardware comes with a Lifetime Warranty.                                                                                |
| =.= | Drawer<br>organiser/divider in<br>top drawers | Comes with handy divider for organizing your toiletries.                                                                           |

Certo the latest furniture collection from Elementi features a single drawer with organiser combined with an open shelf offering a handy storage solution in the bathroom.