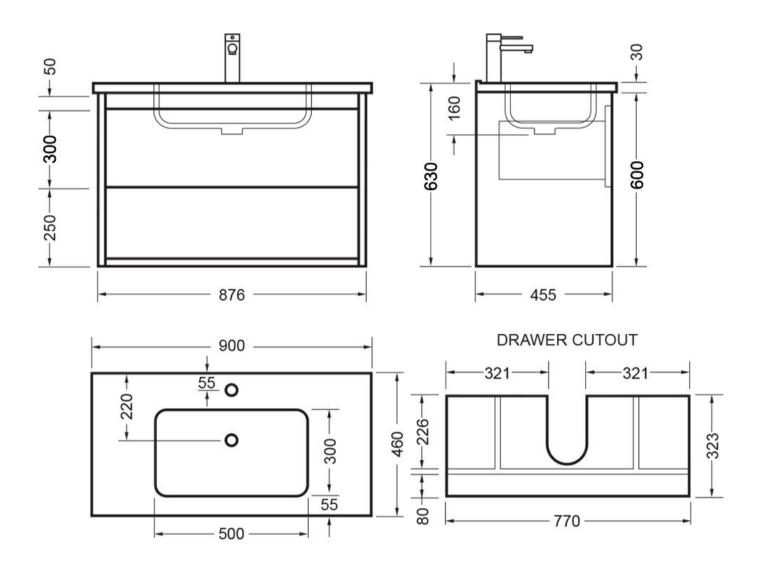

## CERTO WALL 900 1 X DRAWER - POLYMARBLE DEZIGNA WHITE GLOSS

**ELEMENTI** 

83430.11

| Â   | Residential/Light<br>Commercial Use           | Suitable for Residential/Light Commercial Use (Kitchens,<br>Bathrooms and Laundries in Hotels, Motels and<br>Retirement Villages). |
|-----|-----------------------------------------------|------------------------------------------------------------------------------------------------------------------------------------|
| 5   | Guarantee                                     | 5 Year Guarantee (Basin and<br>Cabinet)                                                                                            |
| 10  | Guarantee                                     | 10 Year Guarantee (Tavolo Top)                                                                                                     |
| X   | Hafele Lifetime<br>Warranty                   | All Hafele Hardware comes with a Lifetime Warranty.                                                                                |
| =.= | Drawer<br>organiser/divider in<br>top drawers | Comes with handy divider for organizing your toiletries.                                                                           |

Certo the latest furniture collection from Elementi features a single drawer with organiser combined with an open shelf offering a handy storage solution in the bathroom.