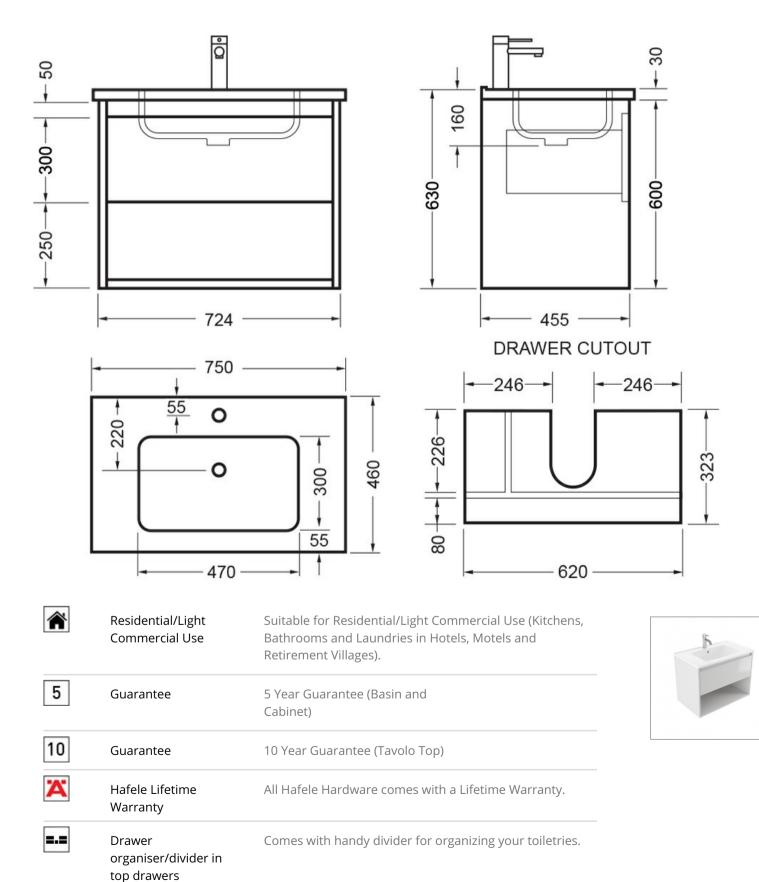

## CERTO WALL 750 1 X DRAWER - POLYMARBLE DEZIGNA WHITE GLOSS

83420.11

## robertson<sup>®</sup> BATHWARE

| $\Diamond$ | Moisture Resistant          | Made from Moisture Resistant Board             |
|------------|-----------------------------|------------------------------------------------|
| ΠÆ         | Soft Close Drawer<br>System | Incorporates Hettich Soft Close Drawer System. |
|            | Made in New<br>Zealand      | Designed & Engineered in New<br>Zealand        |

Certo the latest furniture collection from Elementi features a single drawer with organiser combined with an open shelf offering a handy storage solution in the bathroom.