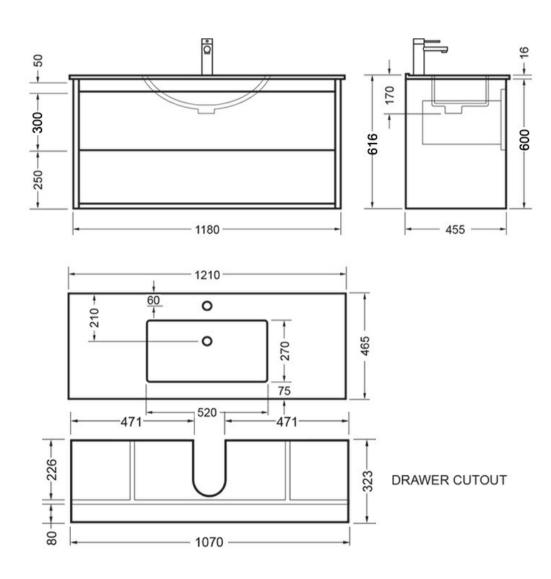

## CERTO WALL 1200 X 1 DRAWER - CURVED VITREOUS CHINA **DEZIGNA WHITE GLOSS**

**ELEMENTI** 

83340.11

| â   | Residential/Light<br>Commercial Use           | Suitable for Residential/Light Commercial Use (Kitchens,<br>Bathrooms and Laundries in Hotels, Motels and<br>Retirement Villages). |
|-----|-----------------------------------------------|------------------------------------------------------------------------------------------------------------------------------------|
| 5   | Guarantee                                     | 5 Year Guarantee (Basin and<br>Cabinet)                                                                                            |
| 10  | Guarantee                                     | 10 Year Guarantee (Tavolo Top)                                                                                                     |
| X   | Hafele Lifetime<br>Warranty                   | All Hafele Hardware comes with a Lifetime Warranty.                                                                                |
| =.= | Drawer<br>organiser/divider in<br>top drawers | Comes with handy divider for organizing your toiletries.                                                                           |

Certo the latest furniture collection from Elementi features a single drawer with organiser combined with an open shelf offering a handy storage solution in the bathroom.