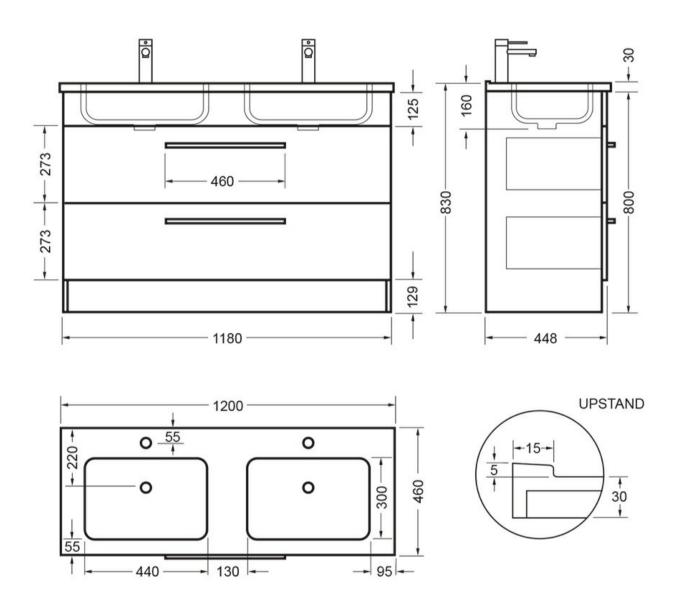

## VERONA FLOOR VANITY 1200 X 2 BOWL - DEZIGNA WHITE GLOSS POLYMARBLE

**ELEMENTI** 

81453.11

|           | Residential/Light<br>Commercial | Suitable for Residential/Light Commercial Use (Kitchens,<br>Bathrooms and Laundries in Motels, Hotels and<br>Retirement Villages) |
|-----------|---------------------------------|-----------------------------------------------------------------------------------------------------------------------------------|
| 5         | Guarantee                       | 5 Year Guarantee                                                                                                                  |
| X         | Hafele Lifetime<br>Warranty     | All Hafele Hardware comes with a Lifetime Warranty.                                                                               |
| <b></b> 8 | Delivery                        | Minimum 15 working days                                                                                                           |
| Hettich   | Hettich Guarantee               | All Hettich Hardware comes with a Lifetime Warranty.                                                                              |
| 0         | Moisture Resistant              | Made from Moisture Resistant Board                                                                                                |

Crisp lines, a clean finish and impressive features are what defines the Verona vanity range.