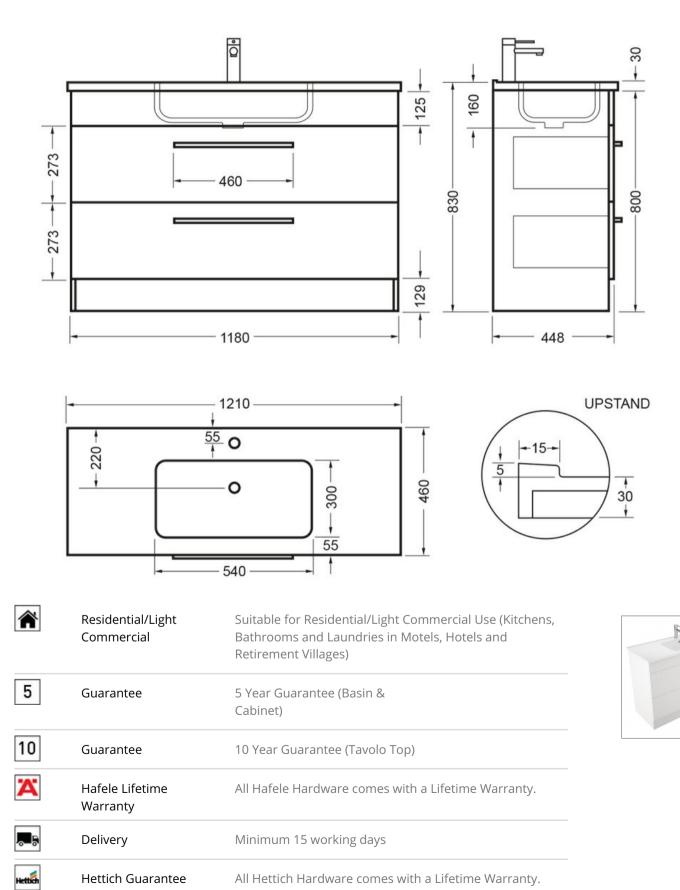

## VERONA FLOOR 1200 2 X DRAWER - DEZIGNA WHITE GLOSS POLYMARBLE

ELEMENTI

81443.11

| $\Diamond$ | Moisture Resistant      | Made from Moisture Resistant Board                                                                                                   |
|------------|-------------------------|--------------------------------------------------------------------------------------------------------------------------------------|
| $\nabla$   | Soft Close Hinges       | Incorporates Hettich Soft Close<br>Hinges.                                                                                           |
| ©,         | Environmental<br>Choice | Product manufactured predominantly from sustainably grown New Zealand plantation pine forests and is Environmental Choice Certified. |
| •          | Made in New<br>Zealand  |                                                                                                                                      |