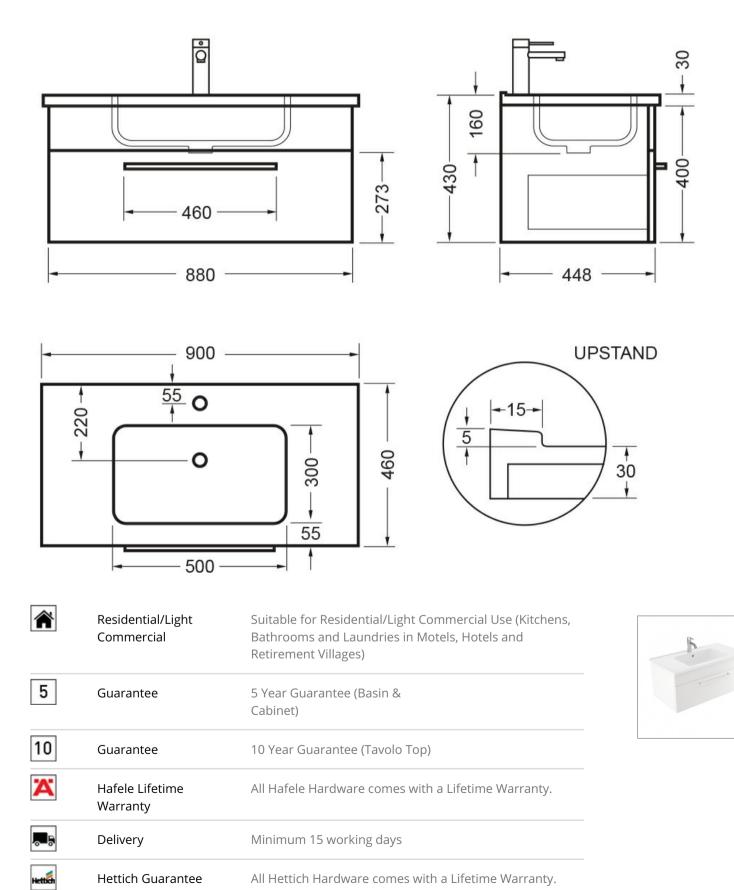

## VERONA WALL 900 1 X DRAWER - DEZIGNA WHITE GLOSS POLYMARBLE

ELEMENTI

81430.11

| $\Diamond$ | Moisture Resistant      | Made from Moisture Resistant Board                                                                                                   |
|------------|-------------------------|--------------------------------------------------------------------------------------------------------------------------------------|
| $\nabla$   | Soft Close Hinges       | Incorporates Hettich Soft Close<br>Hinges.                                                                                           |
| ©,         | Environmental<br>Choice | Product manufactured predominantly from sustainably grown New Zealand plantation pine forests and is Environmental Choice Certified. |
| •          | Made in New<br>Zealand  |                                                                                                                                      |